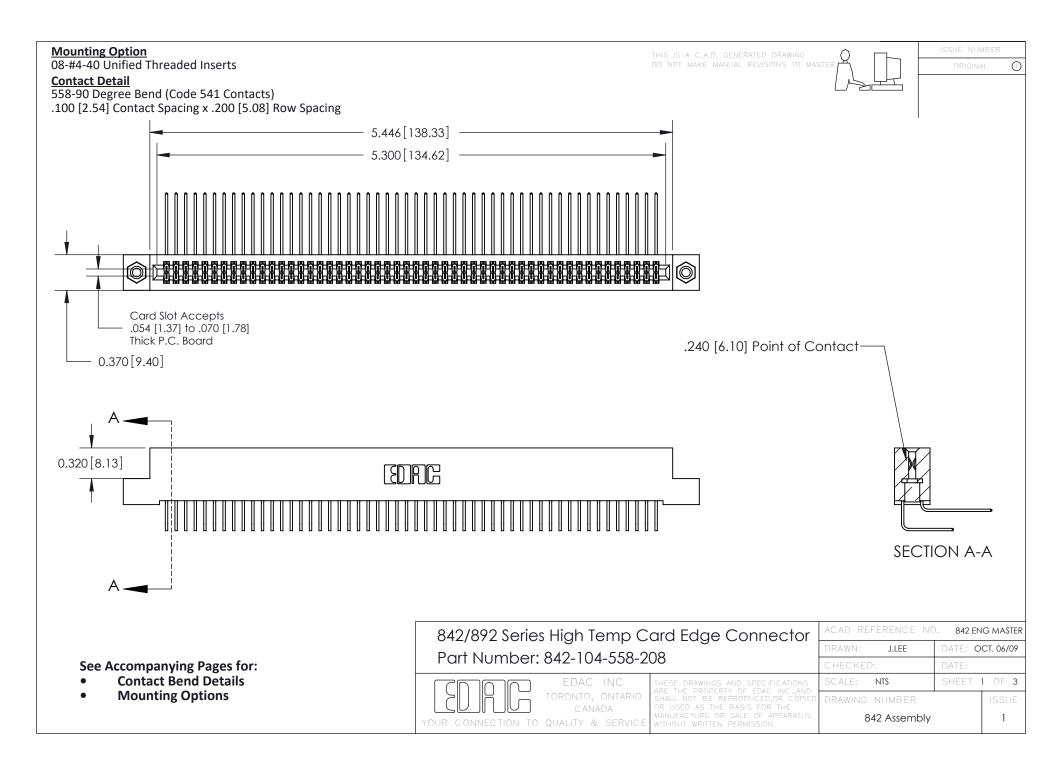

THIS IS A C.A.D. GENERATED DRAWING DO NOT MAKE MANUAL REVISIONS TO MASTER

ORIGINAL (1)



| 842/892 Series High Temp Card Edge Connector<br>Contact Bend Detail |                                                                                                 | ACAD REFERENCE NO. 842 ENG MASTER |             |                  |        |
|---------------------------------------------------------------------|-------------------------------------------------------------------------------------------------|-----------------------------------|-------------|------------------|--------|
|                                                                     |                                                                                                 | DRAWN:                            | J.LEE