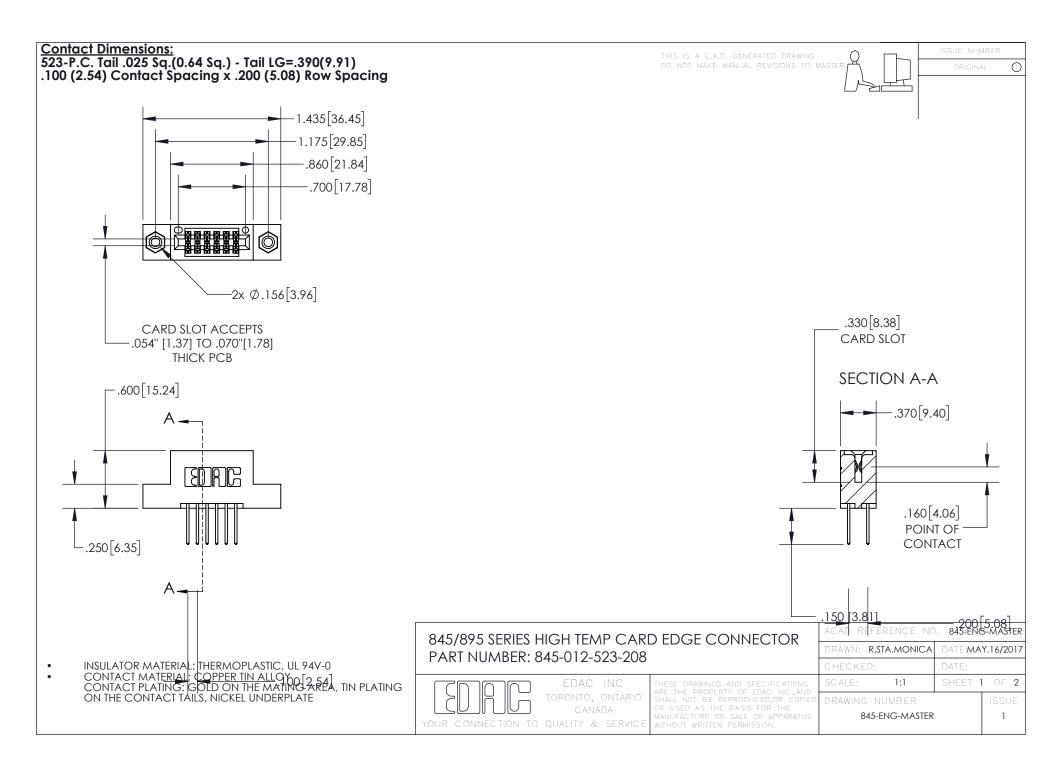

INSULATOR MATERIAL: THERMOPLASTIC POLYESTER, UL 94V-0 DAP MATERIAL AVAILABLE UPON REQUEST

**Contact Code 558** 

CONTACT MATERIAL; COPPER ALLOY CONTACT PLATING: GOLD ON THE MATING AREA, TIN PLATING ON THE CONTACT TAILS, NICKEL UNDERPLATE

## 845/895 SERIES HIGH TEMP CARD EDGE CONNECTOR CONTACT CODE 555,556,558,559,560 DIMENSIONS

YOUR CONNECTION TO QUALITY & SERVICE

Contact Code 559

|   | ACAD REFERENCE NO. 845-ENG-MASTER |                  |  |
|---|-----------------------------------|------------------|--|
|   | DRAWN: R.STA.MONICA               | DATE:MAY.16/2017 |  |
|   | CHECKED:                          | DATE:            |  |
|   | SCALE: 1:1                        | SHEET 2 OF 2     |  |
| D | DRAWING NUMBER                    | ISSUE            |  |

Contact Code 560