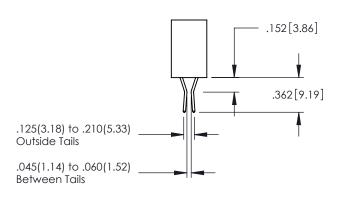

Contact Dimensions: 525-P.C. Tail .018 Sq.(0.46 Sq.) - Tail LG=.150(3.81) .100 (2.54) Contact Spacing x .200 (5.08) Row Spacing

- INSULATOR MATERIAL: THERMOPLASTIC, UL 94V-0
  - CONTACT MATERIAL; COPPER TIN ALLOY CONTACT PLATING: GOLD ON THE MATING AREA, TIN PLATING ON THE CONTACT TAILS, NICKEL UNDERPLATE

## **Contact Code 560**

INSULATOR MATERIAL: THERMOPLASTIC POLYESTER, UL 94V-0 DAP MATERIAL AVAILABLE UPON REQUEST

CONTACT MATERIAL; COPPER ALLOY CONTACT PLATING: GOLD ON THE MATING AREA, TIN PLATING ON THE CONTACT TAILS, NICKEL UNDERPLATE