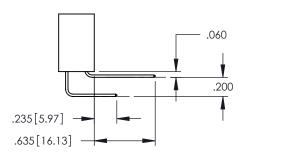

## **Contact Code 558**

## **Contact Code 560**

INSULATOR MATERIAL: THERMOPLASTIC POLYESTER, UL 94V-0 DAP MATERIAL AVAILABLE UPON REQUEST

CONTACT MATERIAL; COPPER ALLOY CONTACT PLATING: GOLD ON THE MATING AREA, TIN PLATING ON THE CONTACT TAILS, NICKEL UNDERPLATE