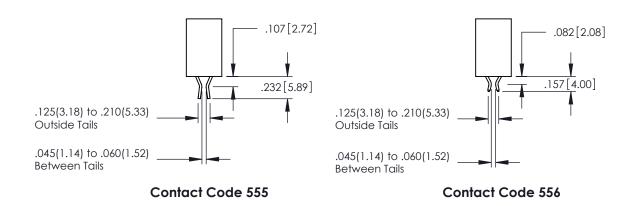

845/895 SERIES HIGH TEMP CARD EDGE CONNECTOR CONTACT CODE 555,556,558,559,560 DIMENSIONS

YOUR CONNECTION TO QUALITY & SERVICE

|         | ACAD REFERENCE N    | 0. 845-ENG-MASTER |
|---------|---------------------|-------------------|
|         | DRAWN: R.STA.MONICA | DATE:MAY.16/2017  |
|         | CHECKED:            | DATE:             |
| D<br>ED | SCALE: 1:1          | SHEET 2 OF 2      |
|         | DRAWING NUMBER      | ISSUE             |

Contact Dimensions: 525-P.C. Tail .018 Sq.(0.46 Sq.) - Tail LG=.150(3.81) .100 (2.54) Contact Spacing x .200 (5.08) Row Spacing

- INSULATOR MATERIAL: THERMOPLASTIC, UL 94V-0
  - CONTACT MATERIAL; COPPER TIN ALLOY CONTACT PLATING: GOLD ON THE MATING AREA, TIN PLATING ON THE CONTACT TAILS, NICKEL UNDERPLATE