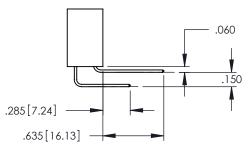

## **Contact Code 559**

## **Contact Code 560**

INSULATOR MATERIAL: THERMOPLASTIC POLYESTER, UL 94V-0 DAP MATERIAL AVAILABLE UPON REQUEST

CONTACT MATERIAL; COPPER ALLOY CONTACT PLATING: GOLD ON THE MATING AREA, TIN PLATING ON THE CONTACT TAILS, NICKEL UNDERPLATE