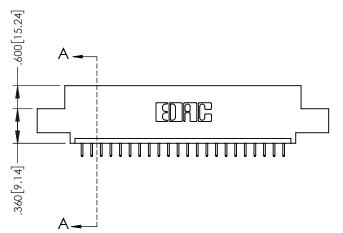

1

| .330[8.38]<br>CARD SLOT | SECTION A-A                       |
|-------------------------|-----------------------------------|
| .33(<br>CAR             | .370[9.40]                        |
| <del> </del>            |                                   |
|                         | .160[4.06]<br>POINT OF<br>CONTACT |
| [5.08]                  |                                   |