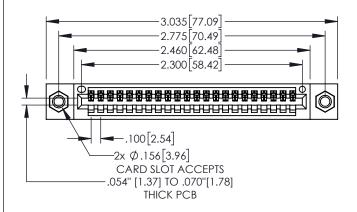

845/895 SERIES HIGH TEMP CARD EDGE CONNECTOR PART NUMBER: 845-022-525-407

| ACAD REFERENCE NO. 845-ENG-MASTER |                  |  |
|-----------------------------------|------------------|--|
| DRAWN: R.STA.MONICA               | DATE:MAY.16/2017 |  |
| CHECKED:                          | DATE:            |  |
| SCALE: 1:1                        | SHEET 1 OF 2     |  |
| DRAWING NUMBER                    | ISSUE            |  |
| 0.45 51.40 1.4.0755               |                  |  |

Contact Dimensions: 525-P.C. Tail .018 Sq.(0.46 Sq.) - Tail LG=.150(3.81) .100 (2.54) Contact Spacing x .200 (5.08) Row Spacing

- INSULATOR MATERIAL: THERMOPLASTIC, UL 94V-0
  - CONTACT MATERIAL; COPPER TIN ALLOY CONTACT PLATING: GOLD ON THE MATING AREA, TIN PLATING ON THE CONTACT TAILS, NICKEL UNDERPLATE