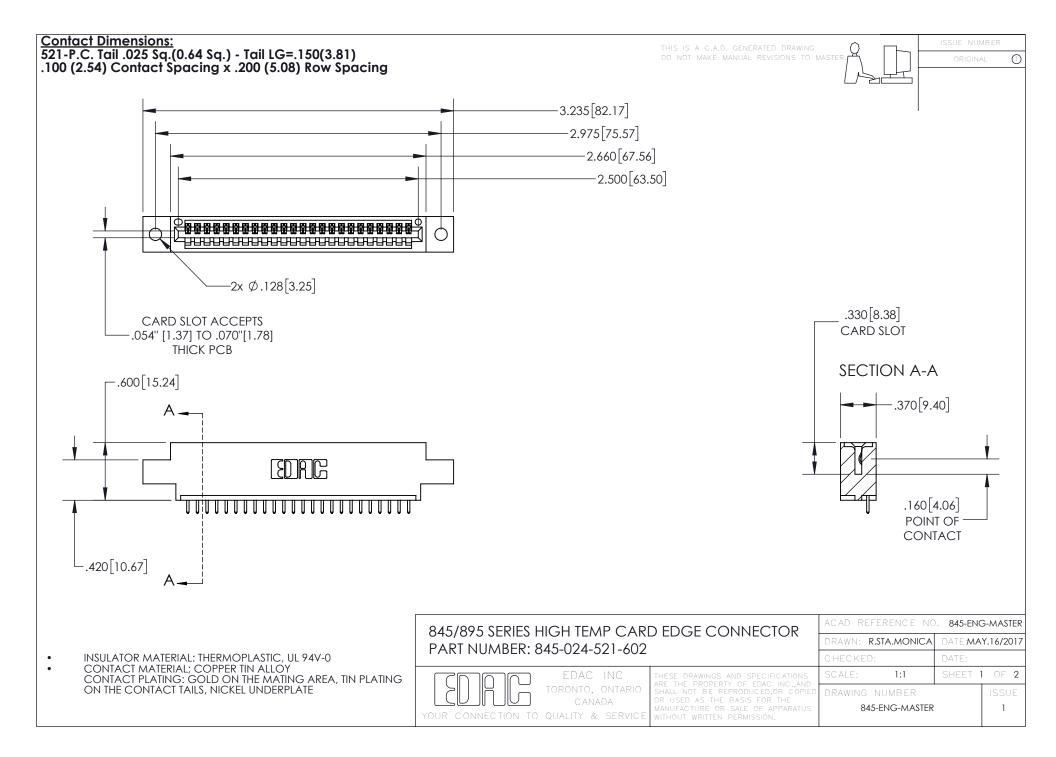

- INSULATOR MATERIAL: THERMOPLASTIC POLYESTER, UL 94V-0 DAP MATERIAL AVAILABLE UPON REQUEST
- CONTACT MATERIAL; COPPER ALLOY

CONTACT PLATING: GOLD ON THE MATING AREA, TIN PLATING ON THE CONTACT TAILS, NICKEL UNDERPLATE