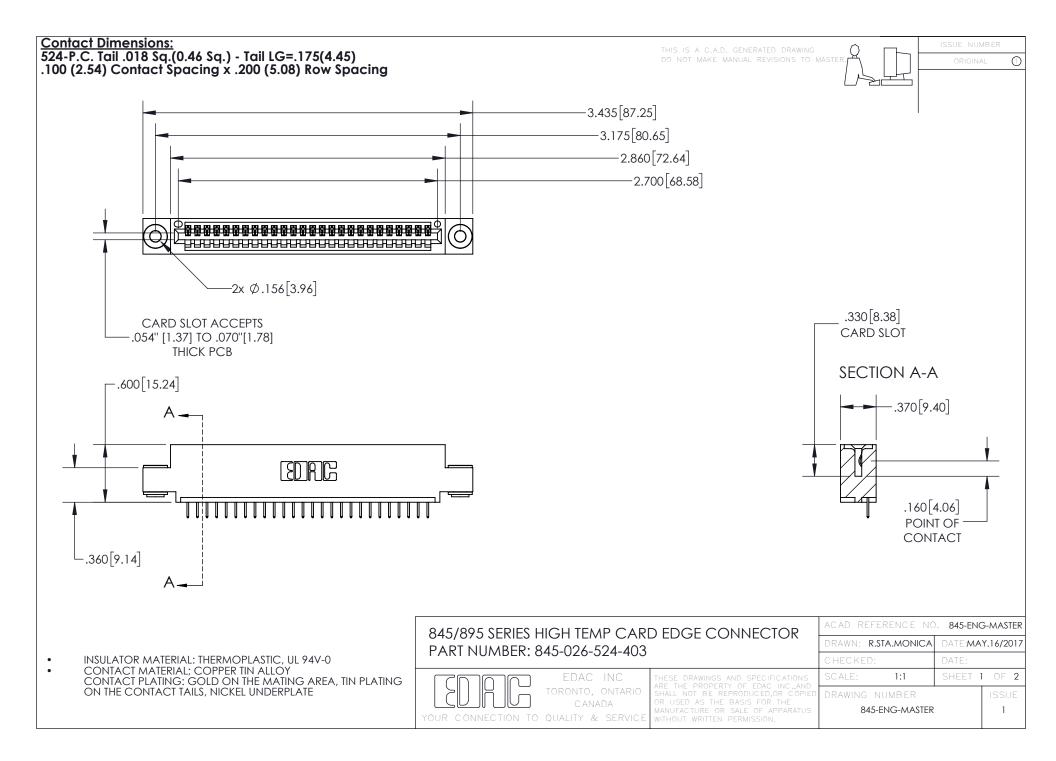

## 845/895 SERIES HIGH TEMP CARD EDGE CONNECTOR CONTACT CODE 555,556,558,559,560 DIMENSIONS

YOUR CONNECTION TO QUALITY & SERVICE

|   | ACAD REFERENCE NO. 845-ENG-MASTER |                  |
|---|-----------------------------------|------------------|
|   | DRAWN: R.STA.MONICA               | DATE:MAY.16/2017 |
|   | CHECKED:                          | DATE:            |
| D | SCALE: 1:1                        | SHEET 2 OF 2     |
|   | DRAWING NUMBER                    | ISSUE            |