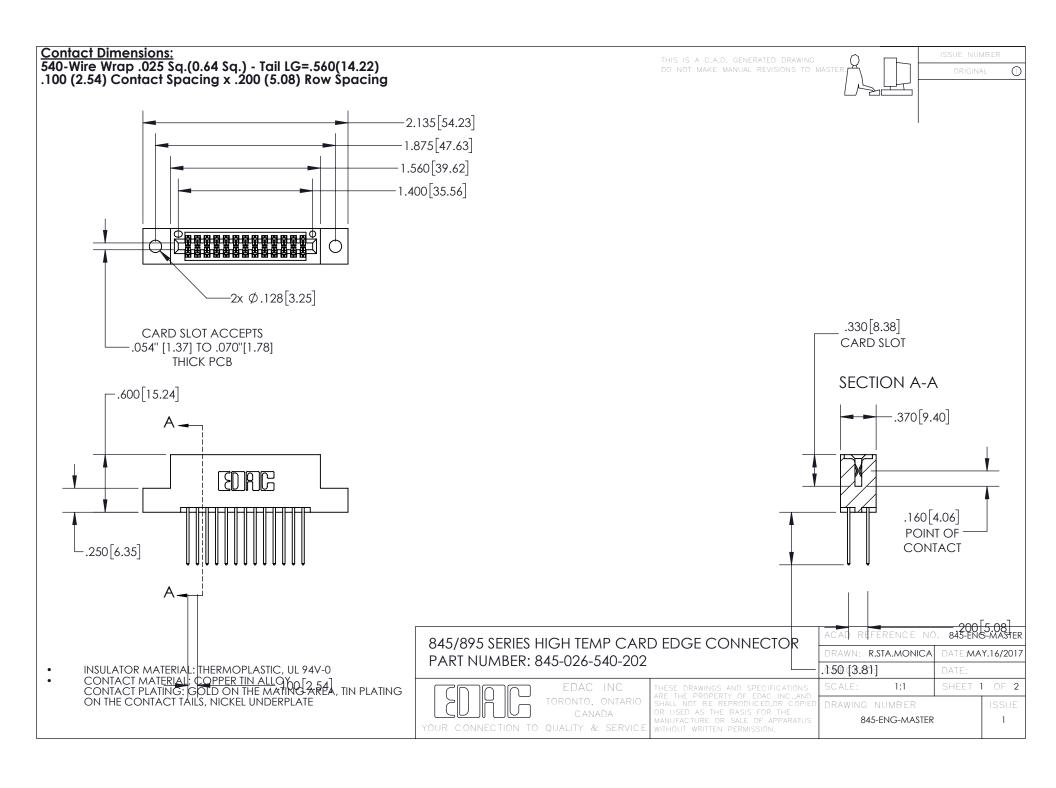

INSULATOR MATERIAL: THERMOPLASTIC POLYESTER, UL 94V-0 DAP MATERIAL AVAILABLE UPON REQUEST

CONTACT MATERIAL; COPPER ALLOY CONTACT PLATING: GOLD ON THE MATING AREA, TIN PLATING ON THE CONTACT TAILS, NICKEL UNDERPLATE