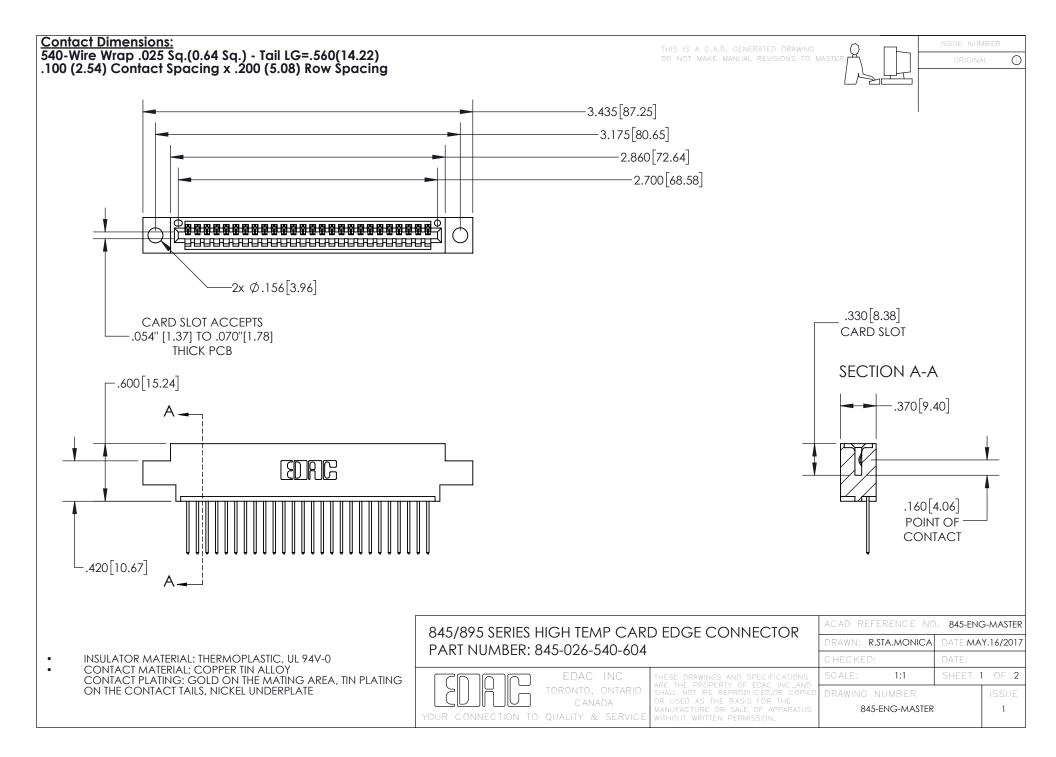

- INSULATOR MATERIAL: THERMOPLASTIC POLYESTER, UL 94V-0 DAP MATERIAL AVAILABLE UPON REQUEST
- CONTACT MATERIAL; COPPER ALLOY

CONTACT PLATING: GOLD ON THE MATING AREA, TIN PLATING ON THE CONTACT TAILS, NICKEL UNDERPLATE

## 845/895 SERIES HIGH TEMP CARD EDGE CONNECTOR CONTACT CODE 555,556,558,559,560 DIMENSIONS

YOUR CONNECTION TO QUALITY & SERVICE

|   | ACAD REFERENCE NO. 845-ENG-MASTER |                  |
|---|-----------------------------------|------------------|
|   | DRAWN: R.STA.MONICA               | DATE:MAY.16/2017 |
|   | CHECKED:                          | DATE:            |
| D | SCALE: 1:1                        | SHEET 2 OF 2     |
|   | DRAWING NUMBER                    | ISSUE            |

845-ENG-MASTER