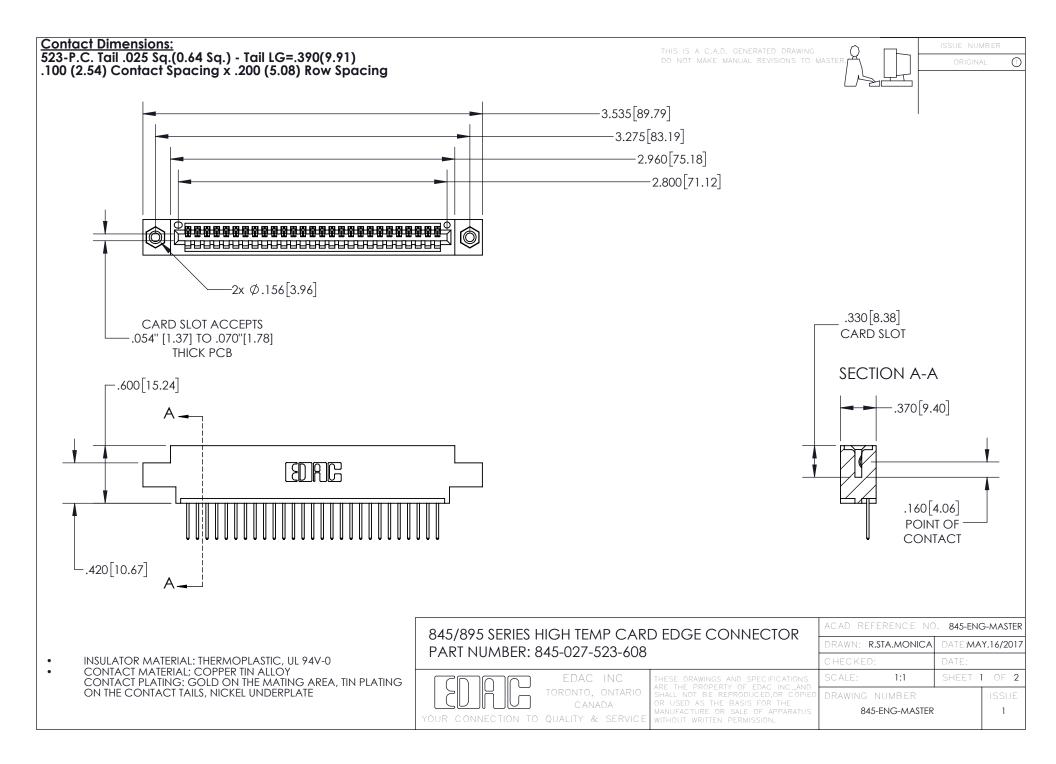

- INSULATOR MATERIAL: THERMOPLASTIC POLYESTER, UL 94V-0 DAP MATERIAL AVAILABLE UPON REQUEST
- CONTACT MATERIAL; COPPER ALLOY

CONTACT PLATING: GOLD ON THE MATING AREA, TIN PLATING ON THE CONTACT TAILS, NICKEL UNDERPLATE