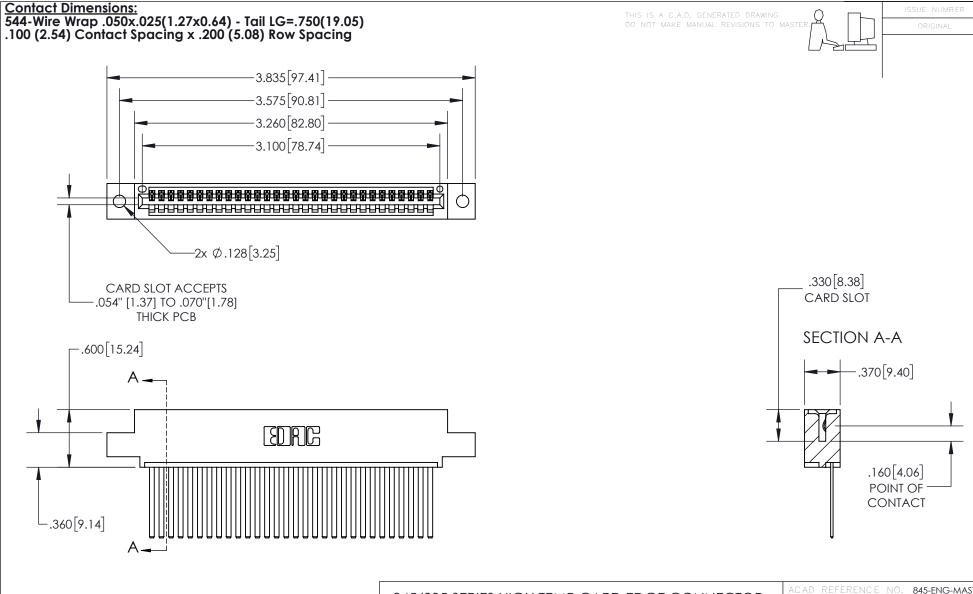

- INSULATOR MATERIAL: THERMOPLASTIC, UL 94V-0
- CONTACT MATERIAL; COPPER TIN ALLOY
  CONTACT PLATING: GOLD ON THE MATING AREA, TIN PLATING
  ON THE CONTACT TAILS, NICKEL UNDERPLATE

| 845/895 SERIES HIGH TEMP CARD EDGE CONNECTOR | R |
|----------------------------------------------|---|
| PART NUMBER: 845-030-544-402                 |   |