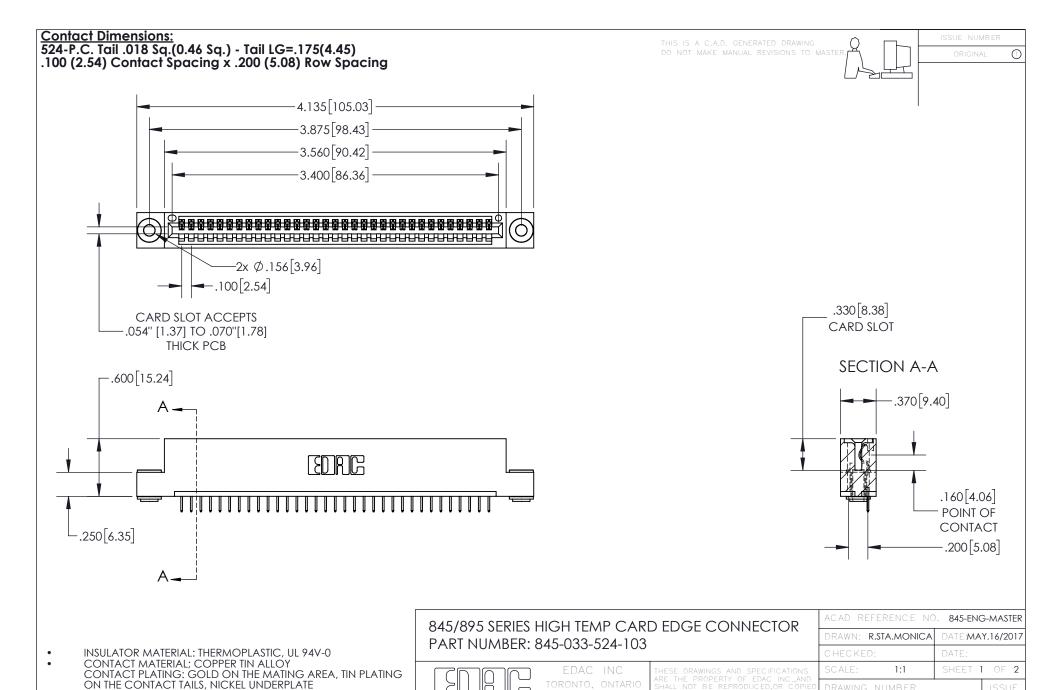

YOUR CONNECTION TO QUALITY & SERVICE

845-ENG-MASTER

- INSULATOR MATERIAL: THERMOPLASTIC POLYESTER, UL 94V-0 DAP MATERIAL AVAILABLE UPON REQUEST
- CONTACT MATERIAL; COPPER ALLOY

CONTACT PLATING: GOLD ON THE MATING AREA, TIN PLATING ON THE CONTACT TAILS, NICKEL UNDERPLATE

## 845/895 SERIES HIGH TEMP CARD EDGE CONNECTOR CONTACT CODE 555,556,558,559,560 DIMENSIONS

YOUR CONNECTION TO QUALITY & SERVICE

|   | ACAD REFERENCE NO   | . 845-ENG-MASTER |
|---|---------------------|------------------|
|   | DRAWN: R.STA.MONICA | DATE:MAY.16/2017 |
|   | CHECKED:            | DATE:            |
|   | SCALE: 1:1          | SHEET 2 OF 2     |
| D | DRAWING NUMBER      | ISSUE            |

845-ENG-MASTER