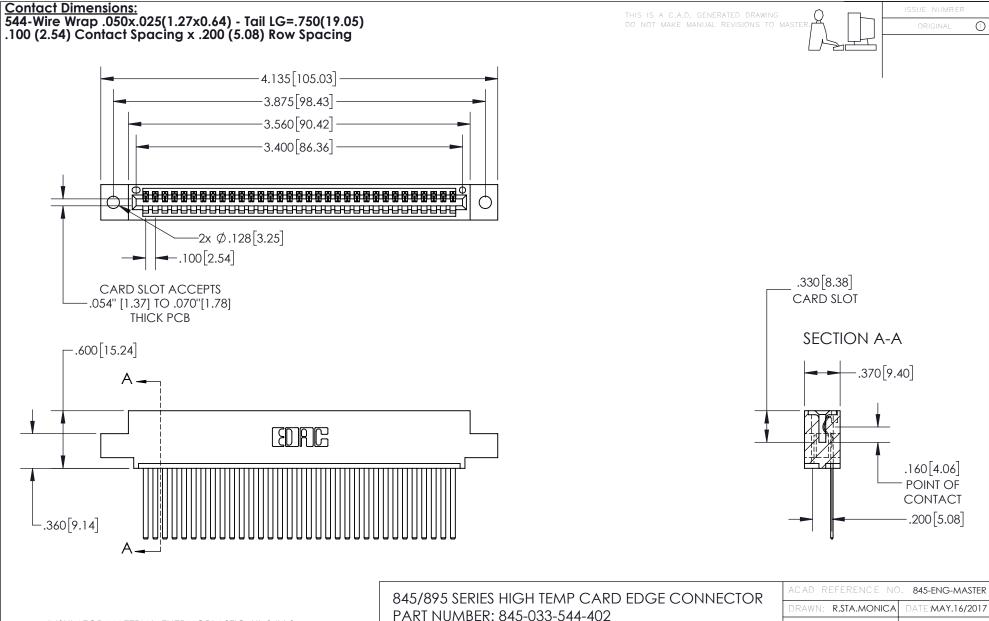

## 845/895 SERIES HIGH TEMP CARD EDGE CONNECTOR CONTACT CODE 555,556,558,559,560 DIMENSIONS

YOUR CONNECTION TO QUALITY & SERVICE

|   | ACAD REFERENCE NO. 845-ENG-MASTER |                  |  |
|---|-----------------------------------|------------------|--|
|   | DRAWN: R.STA.MONICA               | DATE:MAY.16/2017 |  |
|   | CHECKED:                          | DATE:            |  |
|   | SCALE: 1:1                        | SHEET 2 OF 2     |  |
| D | DRAWING NUMBER                    | ISSUE            |  |