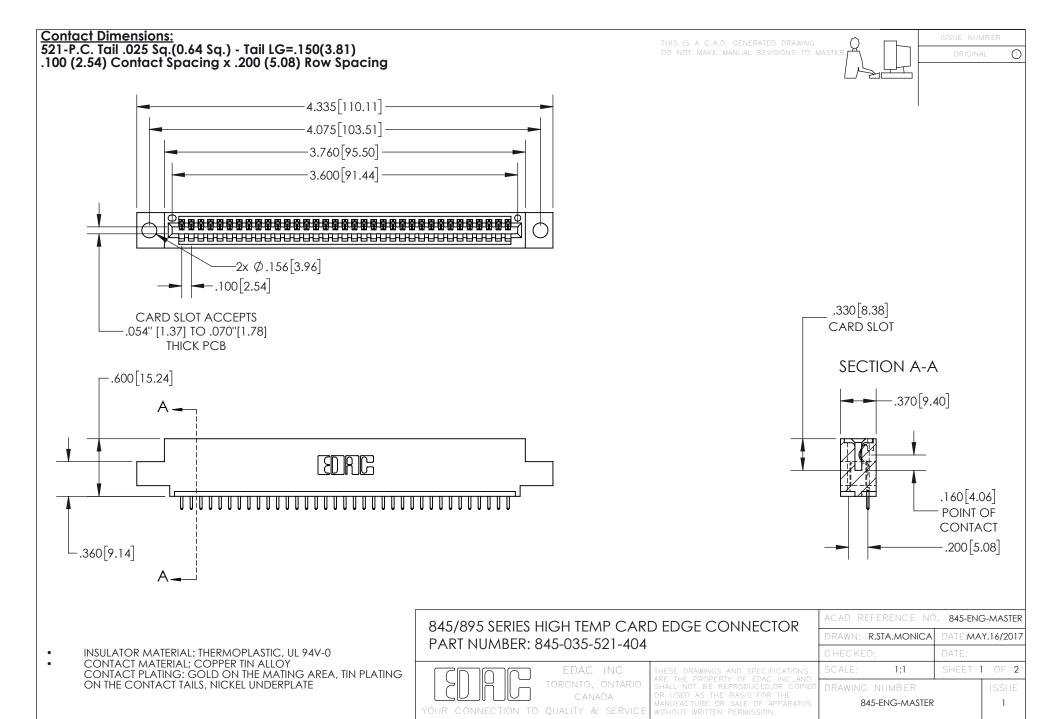

INSULATOR MATERIAL: THERMOPLASTIC POLYESTER, UL 94V-0 DAP MATERIAL AVAILABLE UPON REQUEST

**Contact Code 558** 

CONTACT MATERIAL; COPPER ALLOY CONTACT PLATING: GOLD ON THE MATING AREA, TIN PLATING ON THE CONTACT TAILS, NICKEL UNDERPLATE

## 845/895 SERIES HIGH TEMP CARD EDGE CONNECTOR CONTACT CODE 555,556,558,559,560 DIMENSIONS

YOUR CONNECTION TO QUALITY & SERVICE

Contact Code 559

|   | ACAD REFERENCE NO. 845-ENG-MASTER |                  |  |
|---|-----------------------------------|------------------|--|
|   | DRAWN: R.STA.MONICA               | DATE:MAY.16/2017 |  |
|   | CHECKED:                          | DATE:            |  |
|   | SCALE: 1:1                        | SHEET 2 OF 2     |  |
| D | DRAWING NUMBER                    | ISSUE            |  |