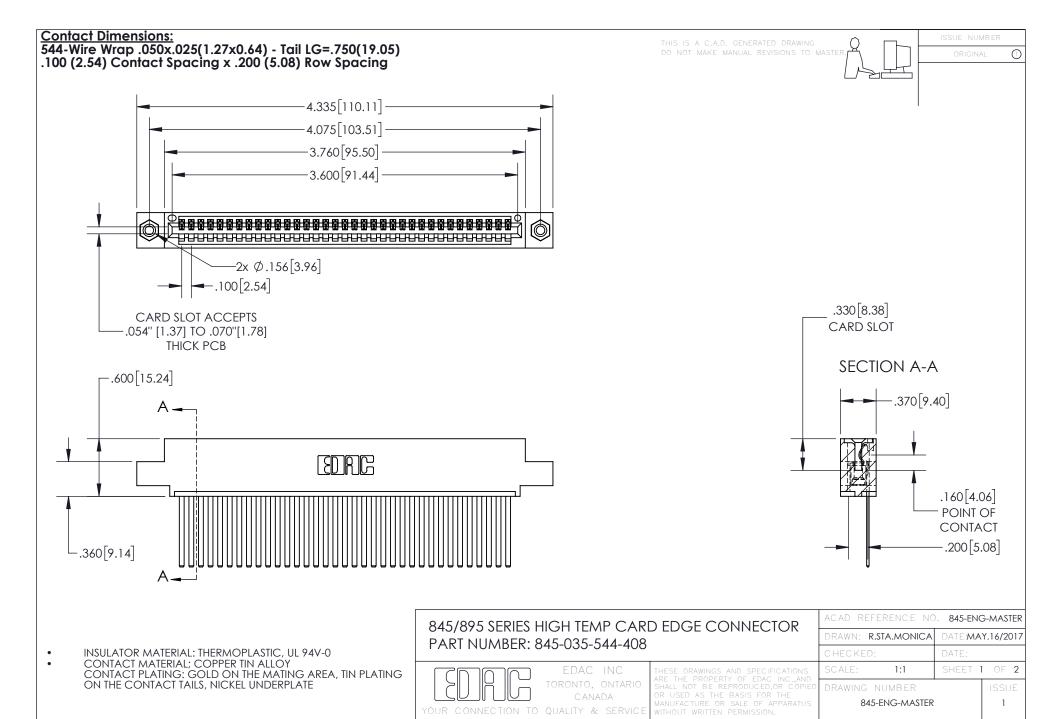

INSULATOR MATERIAL: THERMOPLASTIC POLYESTER, UL 94V-0 DAP MATERIAL AVAILABLE UPON REQUEST

**Contact Code 558** 

CONTACT MATERIAL; COPPER ALLOY CONTACT PLATING: GOLD ON THE MATING AREA, TIN PLATING ON THE CONTACT TAILS, NICKEL UNDERPLATE

## 845/895 SERIES HIGH TEMP CARD EDGE CONNECTOR CONTACT CODE 555,556,558,559,560 DIMENSIONS

YOUR CONNECTION TO QUALITY & SERVICE

Contact Code 559

|   | ACAD REFERENCE NO. 845-ENG-MASTER |                  |  |
|---|-----------------------------------|------------------|--|
|   | DRAWN: R.STA.MONICA               | DATE:MAY.16/2017 |  |
|   | CHECKED:                          | DATE:            |  |
|   | SCALE: 1:1                        | SHEET 2 OF 2     |  |
| D | DRAWING NUMBER                    | ISSUE            |  |

Contact Code 560