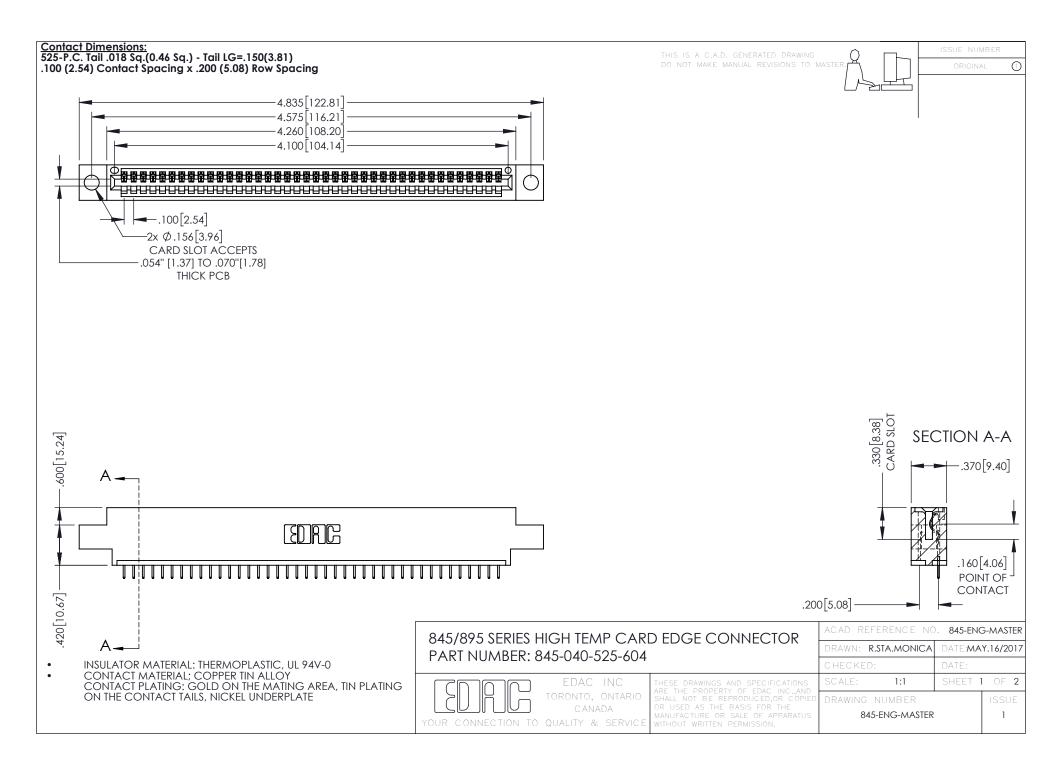

- INSULATOR MATERIAL: THERMOPLASTIC POLYESTER, UL 94V-0 DAP MATERIAL AVAILABLE UPON REQUEST
- CONTACT MATERIAL; COPPER ALLOY

**Contact Code 558** 

CONTACT PLATING: GOLD ON THE MATING AREA, TIN PLATING ON THE CONTACT TAILS, NICKEL UNDERPLATE

## 845/895 SERIES HIGH TEMP CARD EDGE CONNECTOR CONTACT CODE 555,556,558,559,560 DIMENSIONS

YOUR CONNECTION TO QUALITY & SERVICE

Contact Code 559

|   | ACAD REFERENCE NO   | . 845-ENG-MASTER |
|---|---------------------|------------------|
|   | DRAWN: R.STA.MONICA | DATE:MAY.16/2017 |
|   | CHECKED:            | DATE:            |
|   | SCALE: 1:1          | SHEET 2 OF 2     |
| D | DRAWING NUMBER      | ISSUE            |

Contact Code 560

845-ENG-MASTER