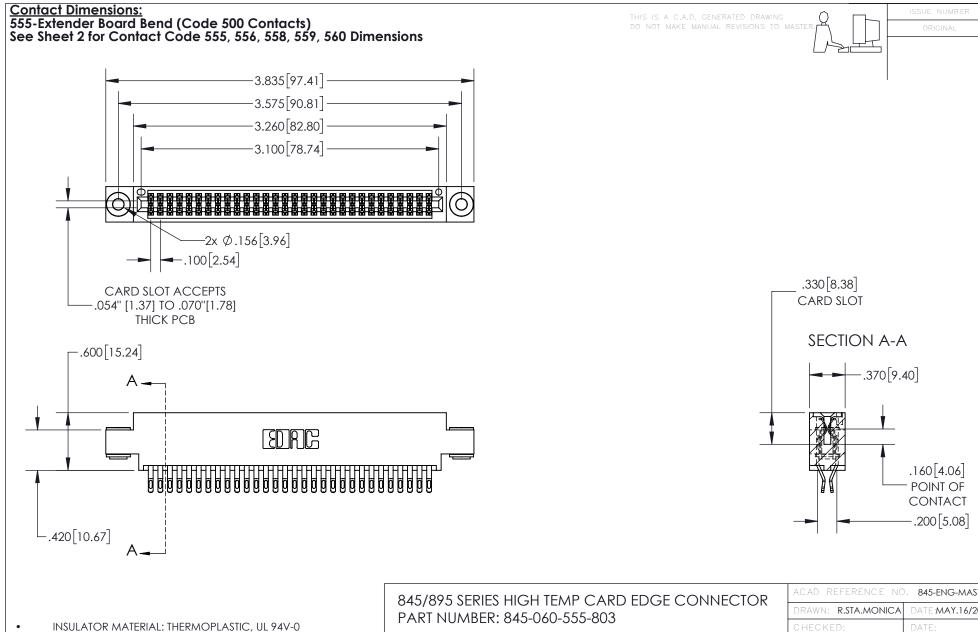

- CONTACT MATERIAL; COPPER TIN ALLOY
  CONTACT PLATING: GOLD ON THE MATING AREA, TIN PLATING
  ON THE CONTACT TAILS, NICKEL UNDERPLATE

YOUR CONNECTION TO QUALITY & SERVICE

| ACAD REFERENCE NO. 845-ENG-MASTER |                  |
|-----------------------------------|------------------|
| DRAWN: R.STA.MONICA               | DATE:MAY.16/2017 |
| CHECKED:                          | DATE:            |
| SCALE: 1:1                        | SHEET 1 OF 2     |
| DRAWING NUMBER                    | ISSUE            |
| 845-ENG-MASTER                    | 1                |

- INSULATOR MATERIAL: THERMOPLASTIC POLYESTER, UL 94V-0 DAP MATERIAL AVAILABLE UPON REQUEST
- CONTACT MATERIAL; COPPER ALLOY

CONTACT PLATING: GOLD ON THE MATING AREA, TIN PLATING ON THE CONTACT TAILS, NICKEL UNDERPLATE