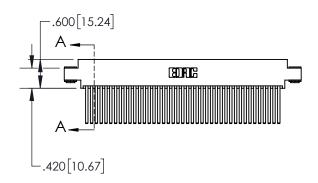

1

| .330[8.38]<br>CARD SLOT             |  |  |  |  |  |
|-------------------------------------|--|--|--|--|--|
| .370[9.40]                          |  |  |  |  |  |
| SECTION A-A                         |  |  |  |  |  |
| .160[4.06]<br>— POINT OF<br>CONTACT |  |  |  |  |  |
| 200[5.08]                           |  |  |  |  |  |