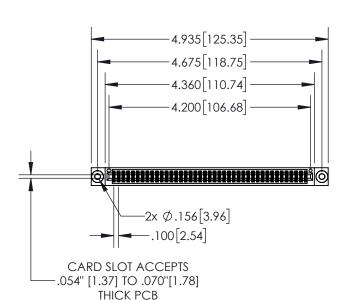

1

| .330[8.38]<br>CARD SLOT             |  |  |  |  |  |
|-------------------------------------|--|--|--|--|--|
| .370[9.40]                          |  |  |  |  |  |
| SECTION A-A                         |  |  |  |  |  |
| .160[4.06]<br>— POINT OF<br>CONTACT |  |  |  |  |  |
| 200[5.08]                           |  |  |  |  |  |