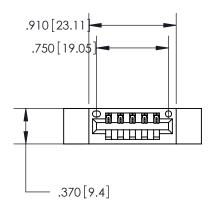

Contact Dimensions: 540-Wire Wrap .025 Sq. (0.64 Sq.) - Tail LG. =.560 (14.22) .125 (3.18) Contact Spacing x .250 (6.35) Row Spacing

INSULATOR MATERIAL: THERMOPLASTIC POLYESTER, UL 94V-0 CONTACT MATERIAL; COPPER, NICKEL, TIN ALLOY CA-725 CONTACT PLATING: GOLD ON THE MATING AREA, TIN-LEAD

ON THE CONTACT TAILS, NICKEL UNDERPLATE

THIS IS A C.A.D. GENERATED DRAWING DO NOT MAKE MANUAL REVISIONS TO MASTER.

ISSUE NUMBER ORIGINAL

## 846/896 SERIES HIGH TEMP CARD EDGE CONNECTOR PART NUMBER: 846-005-540-112

**EDAC INC** TORONTO, ONTARIO CANADA

THESE DRAWINGS AND SPECIFICATIONS ARE THE PROPERTY OF EDAC INC.,AND SHALL NOT BE REPRODUCED, OR COPIED OR USED AS THE BASIS FOR THE MANUFACTURE OR SALE OF APPARATUS WITHOUT WRITTEN PERMISSION.

| ACAD REFERENCE NO. | 846-ENG-MASTER   |  |
|--------------------|------------------|--|
| DRAWN: J.LEE       | DATE: APR. 22/09 |  |
| CHECKED:           | DATE:            |  |
| SCALE: 1:1         | SHEET 1 OF 2     |  |
| DRAWING NUMBER     | ISSUE            |  |
| 846-ENG-MASTER     | 1                |  |