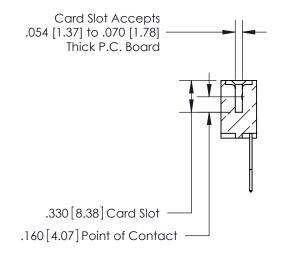

Contact Dimensions: 540-Wire Wrap .025 Sq. (0.64 Sq.) - Tail LG. =.560 (14.22) .125 (3.18) Contact Spacing x .250 (6.35) Row Spacing

INSULATOR MATERIAL: THERMOPLASTIC POLYESTER, UL 94V-0 CONTACT MATERIAL; COPPER, NICKEL, TIN ALLOY CA-725 CONTACT PLATING: GOLD ON THE MATING AREA, TIN-LEAD

ON THE CONTACT TAILS, NICKEL UNDERPLATE

THIS IS A C.A.D. GENERATED DRAWING DO NOT MAKE MANUAL REVISIONS TO MASTER.

ISSUE NUMBER ORIGINAL

## 846/896 SERIES HIGH TEMP CARD EDGE CONNECTOR PART NUMBER: 846-005-540-112

**EDAC INC** TORONTO, ONTARIO CANADA

THESE DRAWINGS AND SPECIFICATIONS ARE THE PROPERTY OF EDAC INC.,AND SHALL NOT BE REPRODUCED, OR COPIED OR USED AS THE BASIS FOR THE MANUFACTURE OR SALE OF APPARATUS WITHOUT WRITTEN PERMISSION.

| ACAD REFERENCE NO. | 846-ENG-MASTER   |  |
|--------------------|------------------|--|
| DRAWN: J.LEE       | DATE: APR. 22/09 |  |
| CHECKED:           | DATE:            |  |
| SCALE: 1:1         | SHEET 1 OF 2     |  |
| DRAWING NUMBER     | ISSUE            |  |
| 846-ENG-MASTER     | 1                |  |