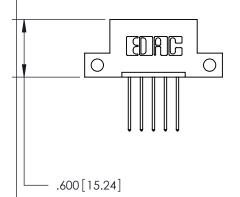

Contact Dimensions: 540-Wire Wrap .025 Sq. (0.64 Sq.) - Tail LG. =.560 (14.22) .125 (3.18) Contact Spacing x .250 (6.35) Row Spacing

INSULATOR MATERIAL: THERMOPLASTIC POLYESTER, UL 94V-0 CONTACT MATERIAL; COPPER, NICKEL, TIN ALLOY CA-725 CONTACT PLATING: GOLD ON THE MATING AREA, TIN-LEAD

ON THE CONTACT TAILS, NICKEL UNDERPLATE

THIS IS A C.A.D. GENERATED DRAWING DO NOT MAKE MANUAL REVISIONS TO MASTER.

ISSUE NUMBER ORIGINAL

## 846/896 SERIES HIGH TEMP CARD EDGE CONNECTOR PART NUMBER: 846-005-540-112

**EDAC INC** TORONTO, ONTARIO CANADA

THESE DRAWINGS AND SPECIFICATIONS ARE THE PROPERTY OF EDAC INC.,AND SHALL NOT BE REPRODUCED, OR COPIED OR USED AS THE BASIS FOR THE MANUFACTURE OR SALE OF APPARATUS WITHOUT WRITTEN PERMISSION.

| ACAD REFERENCE NO. | 846-ENG-MASTER   |  |
|--------------------|------------------|--|
| DRAWN: J.LEE       | DATE: APR. 22/09 |  |
| CHECKED:           | DATE:            |  |
| SCALE: 1:1         | SHEET 1 OF 2     |  |
| DRAWING NUMBER     | ISSUE            |  |
| 846-ENG-MASTER     | 1                |  |