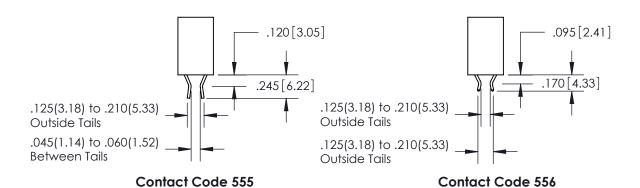

ISSUE NUMBER

ORIGINAL

1

.060 [1.52] .200 [5.08] .210[5.33] -.660 [16.76]

.060 [1.52] .150 [3.81] .260[6.6] -**Outside Tails** .660 [16.76]

.165[4.19] .375 [9.54] .125(3.18) to .210(5.33) .125(3.18) to .210(5.33)

**Contact Code 558** 

**Contact Code 559** 

**Contact Code 560** 

INSULATOR MATERIAL: THERMOPLASTIC POLYESTER, UL 94V-0 CONTACT MATERIAL; COPPER, NICKEL, TIN ALLOY CA-725 CONTACT PLATING: GOLD ON THE MATING AREA, TIN-LEAD ON THE CONTACT TAILS, NICKEL UNDERPLATE

## 846/896 SERIES HIGH TEMP CARD EDGE CONNECTOR CONTACT CODE 555,556,558,559,560 DIMENSIONS

YOUR CONNECTION TO QUALITY & SERVICE

**EDAC INC** TORONTO, ONTARIO CANADA

THESE DRAWINGS AND SPECIFICATIONS ARE THE PROPERTY OF EDAC INC.,AND SHALL NOT BE REPRODUCED, OR COPIED OR USED AS THE BASIS FOR THE MANUFACTURE OR SALE OF APPARATUS WITHOUT WRITTEN PERMISSION.

**Outside Tails** 

|  | ACAD REFERENCE NO. |       | 846-ENG-MASTER |           |
|--|--------------------|-------|----------------|-----------|
|  | DRAWN:             | J.LEE | DATE: AF       | PR. 22/09 |
|  | CHECKED:           |       | DATE:          |           |
|  | SCALE:             | 1:1   | SHEET          | 2 OF 2    |
|  | DRAWING NUMBER     |       | ISSUE          |           |

846-ENG-MASTER