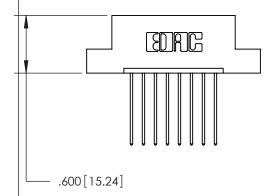

846/896 SERIES HIGH TEMP CARD EDGE CONNECTOR

THIS IS A C.A.D. GENERATED DRAWING DO NOT MAKE MANUAL REVISIONS TO MASTER.

ISSUE NUMBER

.165[4.19]

.375 [9.54]

ORIGINAL

1

.060 [1.52] .125(3.18) to .210(5.33) **Outside Tails** .125(3.18) to .210(5.33) **Outside Tails** 