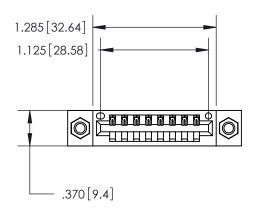

Contact Dimensions: 541-Wire Wrap .025 Sq. (0.64 Sq.) - Tail LG. =.750 (19.05) .125 (3.18) Contact Spacing x .250 (6.35) Row Spacing

INSULATOR MATERIAL: THERMOPLASTIC POLYESTER, UL 94V-0 CONTACT MATERIAL; COPPER, NICKEL, TIN ALLOY CA-725

CONTACT PLATING: GOLD ON THE MATING AREA, TIN-LEAD ON THE CONTACT TAILS, NICKEL UNDERPLATE

YOUR CONNECTION TO QUALITY & SERVICE

PART NUMBER: 846-008-541-107

**EDAC INC** TORONTO, ONTARIO CANADA

THESE DRAWINGS AND SPECIFICATIONS ARE THE PROPERTY OF EDAC INC.,AND SHALL NOT BE REPRODUCED, OR COPIED OR USED AS THE BASIS FOR THE MANUFACTURE OR SALE OF APPARATUS WITHOUT WRITTEN PERMISSION.

## ACAD REFERENCE NO. 846-ENG-MASTER DRAWN: J.LEE DATE: APR. 22/09 CHECKED: DATE: SCALE: OF 2 1:1 SHEET 1 DRAWING NUMBER ISSUE 846-ENG-MASTER

ISSUE NUMBER

ORIGINAL

1

THIS IS A C.A.D. GENERATED DRAWING DO NOT MAKE MANUAL REVISIONS TO MASTER.