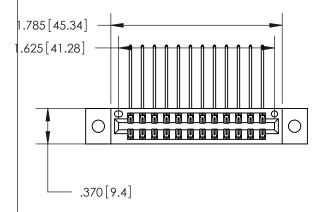

INSULATOR MATERIAL: THERMOPLASTIC POLYESTER, UL 94V-0 CONTACT MATERIAL; COPPER, NICKEL, TIN ALLOY CA-725 CONTACT PLATING: GOLD ON THE MATING AREA, TIN-LEAD

ON THE CONTACT TAILS, NICKEL UNDERPLATE

846/896 SERIES HIGH TEMP CARD EDGE CONNECTOR PART NUMBER: 846-024-559-802

J.LEE DRAWN: DATE: APR. 22/09 CHECKED

ACAD REFERENCE NO.

Card Slot Accepts .054 [1.37] to .070 [1.78] Thick P.C. Board

.330[8.38] Card Slot -.160 [4.07] Point of Contact -

**EDAC INC** TORONTO, ONTARIO CANADA

846-ENG-MASTER

YOUR CONNECTION TO QUALITY & SERVICE

THIS IS A C.A.D. GENERATED DRAWING DO NOT MAKE MANUAL REVISIONS TO MASTER.

ISSUE NUMBER

.165[4.19]

.375 [9.54]

ORIGINAL

1