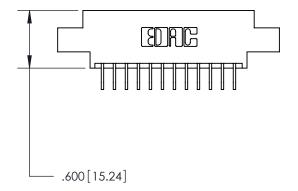

<u>Contact Dimensions:</u>
559-90 Degree Bend (Code 541 Contacts)
See Sheet 2 for Contact Code 555, 556, 558, 559, 560 Dimensions

THIS IS A C.A.D. GENERATED DRAWING DO NOT MAKE MANUAL REVISIONS TO MASTER.

INSULATOR MATERIAL: THERMOPLASTIC POLYESTER, UL 94V-0 CONTACT MATERIAL; COPPER, NICKEL, TIN ALLOY CA-725 CONTACT PLATING: GOLD ON THE MATING AREA, TIN-LEAD

ON THE CONTACT TAILS, NICKEL UNDERPLATE

846/896 SERIES HIGH TEMP CARD EDGE CONNECTOR PART NUMBER: 846-024-559-802