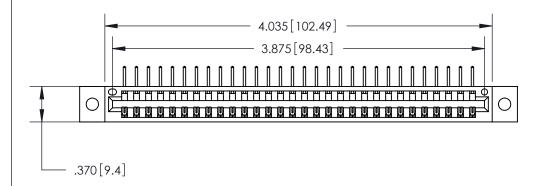

ISSUE NUMBER

ORIGINAL

.600 [15.24]

Card Slot Accepts .054 [1.37] to .070 [1.78] Thick P.C. Board .330 [8.38] Card Slot .160 [4.07] Point of Contact —

INSULATOR MATERIAL: THERMOPLASTIC POLYESTER, UL 94V-0 CONTACT MATERIAL; COPPER, NICKEL, TIN ALLOY CA-725

CONTACT PLATING: GOLD ON THE MATING AREA, TIN-LEAD ON THE CONTACT TAILS, NICKEL UNDERPLATE

846/896 SERIES HIGH TEMP CARD EDGE CONNECTOR PART NUMBER: 846-030-558-602

YOUR CONNECTION TO QUALITY & SERVICE

**EDAC INC** TORONTO, ONTARIO CANADA