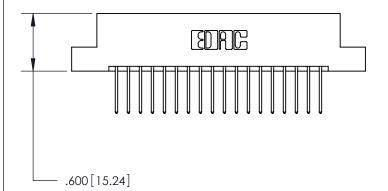

## 846/896 SERIES HIGH TEMP CARD EDGE CONNECTOR PART NUMBER: 846-036-522-204

**EDAC INC** TORONTO, ONTARIO CANADA

THESE DRAWINGS AND SPECIFICATIONS ARE THE PROPERTY OF EDAC INC.,AND SHALL NOT BE REPRODUCED, OR COPIED OR USED AS THE BASIS FOR THE MANUFACTURE OR SALE OF APPARATUS WITHOUT WRITTEN PERMISSION.

| ACAD REFERENCE NO. | 846-ENG-MASTER   |
|--------------------|------------------|
| DRAWN: J.LEE       | DATE: APR. 22/09 |
| CHECKED:           | DATE:            |
| SCALE: 1:1         | SHEET 1 OF 2     |
| DRAWING NUMBER     | ISSUE            |
| 846-ENG-MASTER     | 1                |