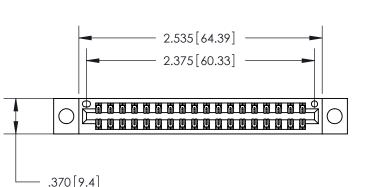

## 846/896 SERIES HIGH TEMP CARD EDGE CONNECTOR PART NUMBER: 846-036-522-204

**EDAC INC** TORONTO, ONTARIO CANADA

THESE DRAWINGS AND SPECIFICATIONS ARE THE PROPERTY OF EDAC INC.,AND SHALL NOT BE REPRODUCED, OR COPIED OR USED AS THE BASIS FOR THE MANUFACTURE OR SALE OF APPARATUS WITHOUT WRITTEN PERMISSION.

| ACAD REFERENCE NO. | 846-ENG-MASTER   |
|--------------------|------------------|
| DRAWN: J.LEE       | DATE: APR. 22/09 |
| CHECKED:           | DATE:            |
| SCALE: 1:1         | SHEET 1 OF 2     |
| DRAWING NUMBER     | ISSUE            |
| 846-ENG-MASTER     | 1                |