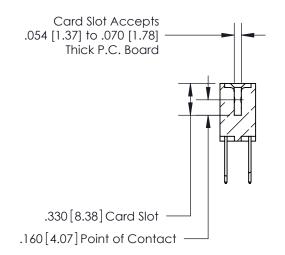

## 846/896 SERIES HIGH TEMP CARD EDGE CONNECTOR CONTACT CODE 555,556,558,559,560 DIMENSIONS

.150 [3.81]

YOUR CONNECTION TO QUALITY & SERVICE

**Contact Code 559** 

**EDAC INC** TORONTO, ONTARIO CANADA

THESE DRAWINGS AND SPECIFICATIONS ARE THE PROPERTY OF EDAC INC.,AND SHALL NOT BE REPRODUCED, OR COPIED OR USED AS THE BASIS FOR THE MANUFACTURE OR SALE OF APPARATUS WITHOUT WRITTEN PERMISSION.

| ACAD REFERENCE NO. | 846-ENG-MASTER   |
|--------------------|------------------|
| DRAWN: J.LEE       | DATE: APR. 22/09 |
| CHECKED:           | DATE:            |
| SCALE: 1:1         | SHEET 2 OF 2     |
| DRAWING NUMBER     | ISSUE            |
| 846-ENG-MASTER     | 1                |