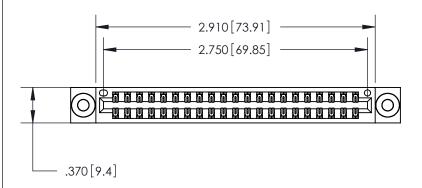

846/896 SERIES HIGH TEMP CARD EDGE CONNECTOR PART NUMBER: 846-042-560-803

YOUR CONNECTION TO QUALITY & SERVICE

**EDAC INC** TORONTO, ONTARIO CANADA

THESE DRAWINGS AND SPECIFICATIONS ARE THE PROPERTY OF EDAC INC.,AND SHALL NOT BE REPRODUCED, OR COPIED OR USED AS THE BASIS FOR THE MANUFACTURE OR SALE OF APPARATUS WITHOUT WRITTEN PERMISSION.

<u>Contact Dimensions:</u> 560-Extender Board Bend (Code 523 Contacts) See Sheet 2 for Contact Code 555, 556, 558, 559, 560 Dimensions

THIS IS A C.A.D. GENERATED DRAWING DO NOT MAKE MANUAL REVISIONS TO MASTER.