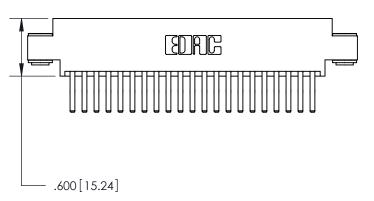

Card Slot Accepts .054 [1.37] to .070 [1.78] Thick P.C. Board .330 [8.38] Card Slot .160 [4.07] Point of Contact -

THIS IS A C.A.D. GENERATED DRAWING DO NOT MAKE MANUAL REVISIONS TO MASTER.

ISSUE NUMBER