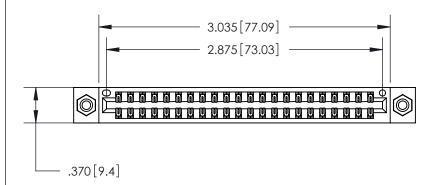

<u>Contact Dimensions:</u> 555-Extender Board Bend (Code 500 Contacts) See Sheet 2 for Contact Code 555, 556, 558, 559, 560 Dimensions

THIS IS A C.A.D. GENERATED DRAWING DO NOT MAKE MANUAL REVISIONS TO MASTER.

Card Slot Accepts .054 [1.37] to .070 [1.78] Thick P.C. Board ISSUE NUMBER

ORIGINAL

.330 [8.38] Card Slot .160 [4.07] Point of Contact -

INSULATOR MATERIAL: THERMOPLASTIC POLYESTER, UL 94V-0 CONTACT MATERIAL; COPPER, NICKEL, TIN ALLOY CA-725 CONTACT PLATING: GOLD ON THE MATING AREA, TIN-LEAD

ON THE CONTACT TAILS, NICKEL UNDERPLATE

846/896 SERIES HIGH TEMP CARD EDGE CONNECTOR PART NUMBER: 846-044-555-808

YOUR CONNECTION TO QUALITY & SERVICE

**EDAC INC** TORONTO, ONTARIO CANADA

THESE DRAWINGS AND SPECIFICATIONS ARE THE PROPERTY OF EDAC INC.,AND SHALL NOT BE REPRODUCED, OR COPIED OR USED AS THE BASIS FOR THE MANUFACTURE OR SALE OF APPARATUS WITHOUT WRITTEN PERMISSION.

| ACAD REFERENCE NO. | 846-ENG-MASTER   |
|--------------------|------------------|
| DRAWN: J.LEE       | DATE: APR. 22/09 |
| CHECKED:           | DATE:            |
| SCALE: 1:1         | SHEET 1 OF 2     |
| DRAWING NUMBER     | ISSUE            |
| 846-ENG-MASTER     | 1                |