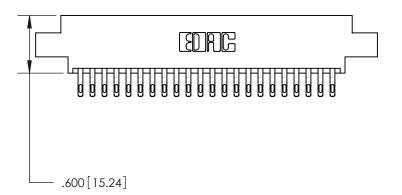

THIS IS A C.A.D. GENERATED DRAWING DO NOT MAKE MANUAL REVISIONS TO MASTER.

ISSUE NUMBER

.165[4.19]

.375 [9.54]

ORIGINAL

1

.060 [1.52] .125(3.18) to .210(5.33) **Outside Tails** .125(3.18) to .210(5.33) **Outside Tails** 

**Contact Code 560** 

INSULATOR MATERIAL: THERMOPLASTIC POLYESTER, UL 94V-0 CONTACT MATERIAL; COPPER, NICKEL, TIN ALLOY CA-725 CONTACT PLATING: GOLD ON THE MATING AREA, TIN-LEAD ON THE CONTACT TAILS, NICKEL UNDERPLATE

**Contact Code 558** 

## 846/896 SERIES HIGH TEMP CARD EDGE CONNECTOR CONTACT CODE 555,556,558,559,560 DIMENSIONS

.150 [3.81]

YOUR CONNECTION TO QUALITY & SERVICE

**Contact Code 559** 

**EDAC INC** TORONTO, ONTARIO CANADA

THESE DRAWINGS AND SPECIFICATIONS ARE THE PROPERTY OF EDAC INC.,AND SHALL NOT BE REPRODUCED, OR COPIED OR USED AS THE BASIS FOR THE MANUFACTURE OR SALE OF APPARATUS WITHOUT WRITTEN PERMISSION.

| ACAD REFERENCE NO. | 846-ENG-MASTER   |
|--------------------|------------------|
| DRAWN: J.LEE       | DATE: APR. 22/09 |
| CHECKED:           | DATE:            |
| SCALE: 1:1         | SHEET 2 OF 2     |
| DRAWING NUMBER     | ISSUE            |
| 846-ENG-MASTER     | 1                |