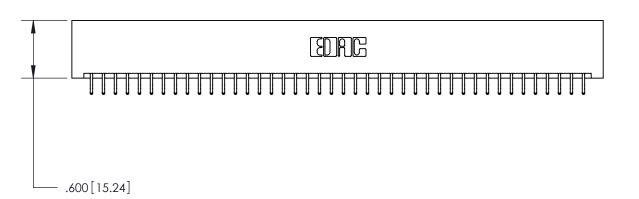

ISSUE NUMBER

ORIGINAL

(1)

Card Slot Accepts .054 [1.37] to .070 [1.78] Thick P.C. Board .330[8.38] Card Slot -.160 [4.07] Point of Contact -

INSULATOR MATERIAL: THERMOPLASTIC POLYESTER, UL 94V-0 CONTACT MATERIAL; COPPER, NICKEL, TIN ALLOY CA-725

CONTACT PLATING: GOLD ON THE MATING AREA, TIN-LEAD ON THE CONTACT TAILS, NICKEL UNDERPLATE

YOUR CONNECTION TO QUALITY & SERVICE

**EDAC INC** TORONTO, ONTARIO CANADA

PART NUMBER: 846-084-556-201

846/896 SERIES HIGH TEMP CARD EDGE CONNECTOR