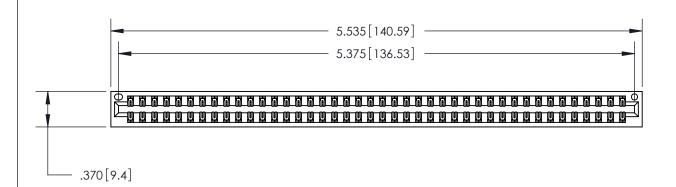

<u>Contact Dimensions:</u> 556-Extender Board Bend (Code 520 Contacts) See Sheet 2 for Contact Code 555, 556, 558, 559, 560 Dimensions

THIS IS A C.A.D. GENERATED DRAWING DO NOT MAKE MANUAL REVISIONS TO MASTER.

ISSUE NUMBER

ORIGINAL

(1)

Card Slot Accepts .054 [1.37] to .070 [1.78] Thick P.C. Board .330[8.38] Card Slot -.160 [4.07] Point of Contact -

INSULATOR MATERIAL: THERMOPLASTIC POLYESTER, UL 94V-0 CONTACT MATERIAL; COPPER, NICKEL, TIN ALLOY CA-725

CONTACT PLATING: GOLD ON THE MATING AREA, TIN-LEAD ON THE CONTACT TAILS, NICKEL UNDERPLATE

YOUR CONNECTION TO QUALITY & SERVICE

**EDAC INC** TORONTO, ONTARIO CANADA

PART NUMBER: 846-084-556-201

846/896 SERIES HIGH TEMP CARD EDGE CONNECTOR