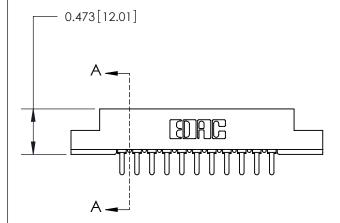

## **Contact Detail**

PC Tail .046x.014(1.17x0.36) - Tail LG=.213(5.41)

.156 [3.96] Contact Spacing x .200 [5.08] Row Spacing

**SECTION A-A** 

.175 [4.45] Point of Contact (Measured from bottom of Card Slot)