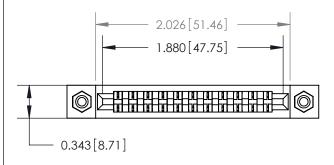

**Mounting Option** 

#4-40 Unified Threaded Inserts

## **Contact Detail**

PC Tail .046x.014(1.17x0.36) - Tail LG=.213(5.41)

.156 [3.96] Contact Spacing x .200 [5.08] Row Spacing





**SECTION A-A** 

.175 [4.45] Point of Contact (Measured from bottom of Card Slot)



**See Accompanying Page for:** 

**Contact Bend Details** 

807/857 Series High Temp Card Edge Connector Part Number: 857-011-421-108

YOUR CONNECTION TO QUALITY & SERVICE

| ACAD REFERENCE NO. 807 ENG MASTER |                  |
|-----------------------------------|------------------|
| DRAWN: J.LEE                      | DATE: AUG. 11/09 |
| CHECKED:                          | DATE:            |
| SCALE: NTS                        | SHEET 1 OF 2     |
| DRAWING NUMBER                    | ISSUE            |

807 Assembly