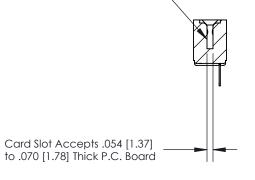

## **Contact Detail**

PC Tail .046x.014(1.17x0.36) - Tail LG=.213(5.41)

.156 [3.96] Contact Spacing x .200 [5.08] Row Spacing

**SECTION A-A** 

.175 [4.45] Point of Contact (Measured from bottom of Card Slot)