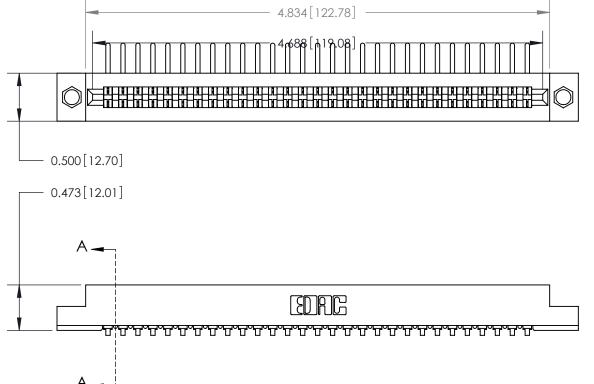

**Mounting Option** .156 (3.96) Dia. Mounting Holes **Contact Detail** 

90 Degree Bend (Code 541 Contacts)

.156 [3.96] Contact Spacing x .200 [5.08] Row Spacing

**SECTION A-A** 

.175 [4.45] Point of Contact (Measured from bottom of Card Slot)

807 FNG MASTER

Card Slot Accepts .054 [1.37] to .070 [1.78] Thick P.C. Board

**See Accompanying Page for:** 

**Contact Bend Details** 

807/857 Series High Temp Card Edge Connector Part Number: 857-029-457-104

807 Assembly