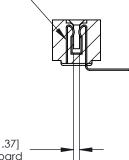

**Mounting Option** .156 (3.96) Dia. Mounting Holes **Contact Detail** 

90 Degree Bend (Code 541 Contacts)

.156 [3.96] Contact Spacing x .200 [5.08] Row Spacing

**SECTION A-A** 

.175 [4.45] Point of Contact (Measured from bottom of Card Slot)

807 FNG MASTER

Card Slot Accepts .054 [1.37] to .070 [1.78] Thick P.C. Board

**See Accompanying Page for:** 

**Contact Bend Details** 

807/857 Series High Temp Card Edge Connector Part Number: 857-029-457-104