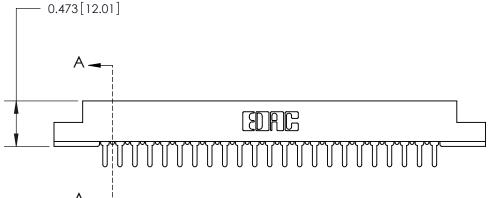

## **Contact Detail**

PC Tail .046x.013(1.17x0.33) - Tail LG=.213(5.41)

.156 [3.96] Contact Spacing x .200 [5.08] Row Spacing

**SECTION A-A** 

.095 [2.41] Point of Contact (Measured from bottom of Card Slot)