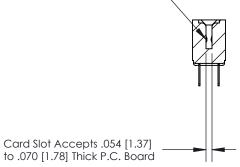

## **Contact Detail**

PC Tail .046x.013(1.17x0.33) - Tail LG=.213(5.41)

.156 [3.96] Contact Spacing x .200 [5.08] Row Spacing

**SECTION A-A** 

.095 [2.41] Point of Contact (Measured from bottom of Card Slot)