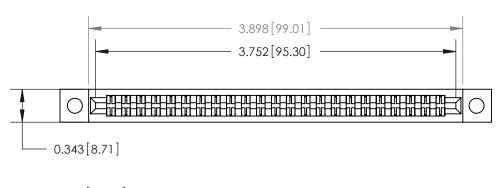

**Mounting Option** 

.128 (3.25) Dia. Mounting Holes

## **Contact Detail**

PC Tail .046x.013(1.17x0.33) - Tail LG=.213(5.41)

.156 [3.96] Contact Spacing x .200 [5.08] Row Spacing







**SECTION A-A** 

.095 [2.41] Point of Contact (Measured from bottom of Card Slot)



See Accompanying Page for:

**Contact Bend Details** 

807/857 Series High Temp Card Edge Connector Part Number: 857-046-420-202

| <u></u> |
|---------|
|         |

YOUR CONNECTION TO QUALITY & SERVICE WITHOUT WRITTEN PERMISSION.

| ACAD REFERENCE NO. 807 ENG MASTER |              |
|-----------------------------------|--------------|
| DRAWN: J.LEE DATE: AUG. 11/09     |              |
| CHECKED:                          | DATE:        |
| SCALE: NTS                        | SHEET 1 OF 2 |
| DRAWING NUMBER                    | ISSUE        |

807 Assembly