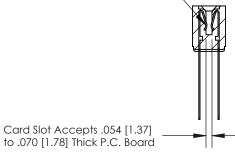

## **Contact Detail**

Wire Wrap .046x.013(1.17x0.33) - Tail LG=.708(17.98)

.156 [3.96] Contact Spacing x .200 [5.08] Row Spacing

**SECTION A-A** 

.095 [2.41] Point of Contact (Measured from bottom of Card Slot)