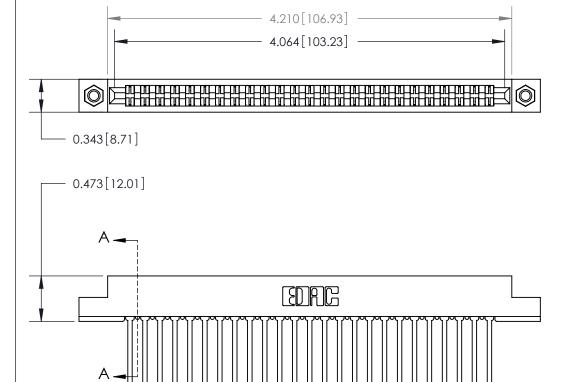

**Mounting Option** 

M3-0.5 Metric Threaded Inserts

## **Contact Detail**

Wire Wrap .046x.013(1.17x0.33) - Tail LG=.708(17.98)

.156 [3.96] Contact Spacing x .200 [5.08] Row Spacing

**SECTION A-A** 

.095 [2.41] Point of Contact (Measured from bottom of Card Slot)

**See Accompanying Page for:** 

**Contact Bend Details** 

807/857 Series High Temp Card Edge Connector Part Number: 857-050-440-207

|                |           | TORONTO | ;<br>, ( | inc<br>Ontario |   |
|----------------|-----------|---------|----------|----------------|---|
|                | $\bigcup$ | CAI     | VA[      | DA             |   |
| YOUR CONNECTIO | OT NO     | QUALITY | 80       | SERVICE        | ŀ |