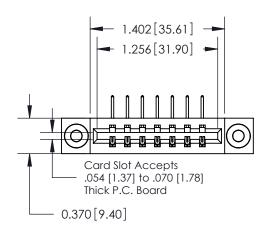

ISSUE NUMBER ORIGINAL

837/887 Series High Temp Card Edge Connector Part Number: 887-007-558-103

YOUR CONNECTION TO QUALITY & SERVICE

**EDAC INC** TORONTO, ONTARIO CANADA

THESE DRAWINGS AND SPECIFICATIONS ARE THE PROPERTY OF EDAC INC.,AND SHALL NOT BE REPRODUCED, OR COPIED OR USED AS THE BASIS FOR THE MANUFACTURE OR SALE OF APPARATUS WITHOUT WRITTEN PERMISSION.