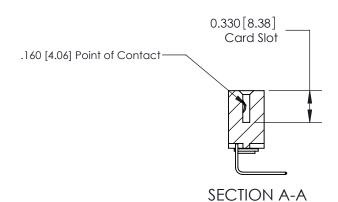

ISSUE NUMBER ORIGINAL

837/887 Series High Temp Card Edge Connector Part Number: 887-007-558-103

YOUR CONNECTION TO QUALITY & SERVICE

**EDAC INC** TORONTO, ONTARIO CANADA

THESE DRAWINGS AND SPECIFICATIONS ARE THE PROPERTY OF EDAC INC.,AND SHALL NOT BE REPRODUCED, OR COPIED OR USED AS THE BASIS FOR THE MANUFACTURE OR SALE OF APPARATUS WITHOUT WRITTEN PERMISSION.