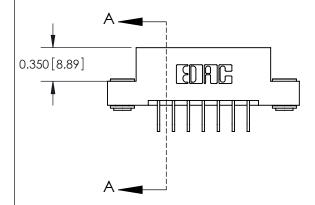

ISSUE NUMBER ORIGINAL

837/887 Series High Temp Card Edge Connector Part Number: 887-007-558-103

YOUR CONNECTION TO QUALITY & SERVICE

**EDAC INC** TORONTO, ONTARIO CANADA

THESE DRAWINGS AND SPECIFICATIONS ARE THE PROPERTY OF EDAC INC.,AND SHALL NOT BE REPRODUCED, OR COPIED OR USED AS THE BASIS FOR THE MANUFACTURE OR SALE OF APPARATUS WITHOUT WRITTEN PERMISSION.