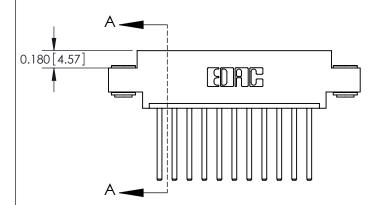

ISSUE NUMBER

ORIGINAL

837/887 Series High Temp Card Edge Connector Part Number: 887-011-544-603

**EDAC INC** TORONTO, ONTARIO CANADA

THESE DRAWINGS AND SPECIFICATIONS ARE THE PROPERTY OF EDAC INC.,AND SHALL NOT BE REPRODUCED, OR COPIED OR USED AS THE BASIS FOR THE MANUFACTURE OR SALE OF APPARATUS WITHOUT WRITTEN PERMISSION.