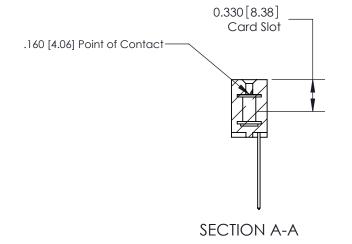

ISSUE NUMBER

ORIGINAL

1

|                     | 837/887 Series High Temp Card Edge Connector |                                                                                                                                                              | ACAD REFERENCE | NO. 837 EN       | 837 ENG MASTER |  |
|---------------------|----------------------------------------------|--------------------------------------------------------------------------------------------------------------------------------------------------------------|----------------|------------------|----------------|--|
| Contact Bend Detail |                                              | DRAWN: J.LEE                                                                                                                                                 | DATE: OC       | DATE: OCT. 06/09 |                |  |
|                     | Confact Bend Defail                          |                                                                                                                                                              | CHECKED:       | DATE:            | DATE:          |  |
|                     | EDAC INC THE                                 | TORONTO, ONTARIO CANADA  ARE THE PROPERTY OF EDAC INC., AND SHALL NOT BE REPRODUCED, OR COPIED OR USED AS THE BASIS FOR THE MANUFACTURE OR SALE OF APPARATUS | SCALE: NTS     | SHEET            | 2 <b>OF</b> 2  |  |
|                     | TORONTO, ONTARIO                             |                                                                                                                                                              | DRAWING NUMBER |                  | ISSUE          |  |
|                     | YOUR CONNECTION TO QUALITY & SERVICE         |                                                                                                                                                              | 837 Assembly   |                  | 1              |  |