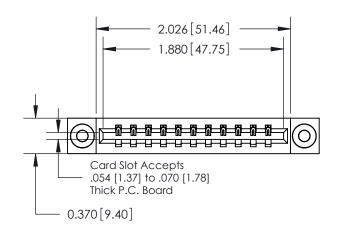

**Mounting Option** 

03-.116 (2.95) I.D. Floating Eyelets

## **Contact Detail**

544-Wire Wrap .050x.025(1.27x0.64) - Tail LG=.750(19.05) .156 [3.96] Contact Spacing x .200 [5.08] Row Spacing

**See Accompanying Pages for: Contact Bend Details** 

THIS IS A C.A.D. GENERATED DRAWING DO NOT MAKE MANUAL REVISIONS TO MASTER.