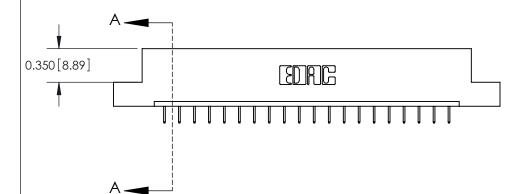

**Mounting Option** 

04-.156 (3.96) Dia. Mounting Holes

**Contact Detail** 

524-P.C. Tail .018 Sq.(0.46 Sq.) - Tail LG=.175(4.45)

.156 [3.96] Contact Spacing x .200 [5.08] Row Spacing

THIS IS A C.A.D. GENERATED DRAWING DO NOT MAKE MANUAL REVISIONS TO MASTER.