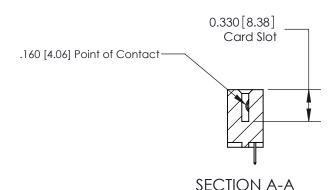

**Mounting Option** 

04-.156 (3.96) Dia. Mounting Holes

**Contact Detail** 

524-P.C. Tail .018 Sq.(0.46 Sq.) - Tail LG=.175(4.45)

.156 [3.96] Contact Spacing x .200 [5.08] Row Spacing

THIS IS A C.A.D. GENERATED DRAWING DO NOT MAKE MANUAL REVISIONS TO MASTER.