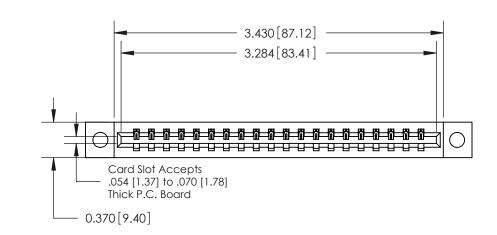

**Mounting Option** 

04-.156 (3.96) Dia. Mounting Holes

**Contact Detail** 

524-P.C. Tail .018 Sq.(0.46 Sq.) - Tail LG=.175(4.45)

.156 [3.96] Contact Spacing x .200 [5.08] Row Spacing

THIS IS A C.A.D. GENERATED DRAWING DO NOT MAKE MANUAL REVISIONS TO MASTER.