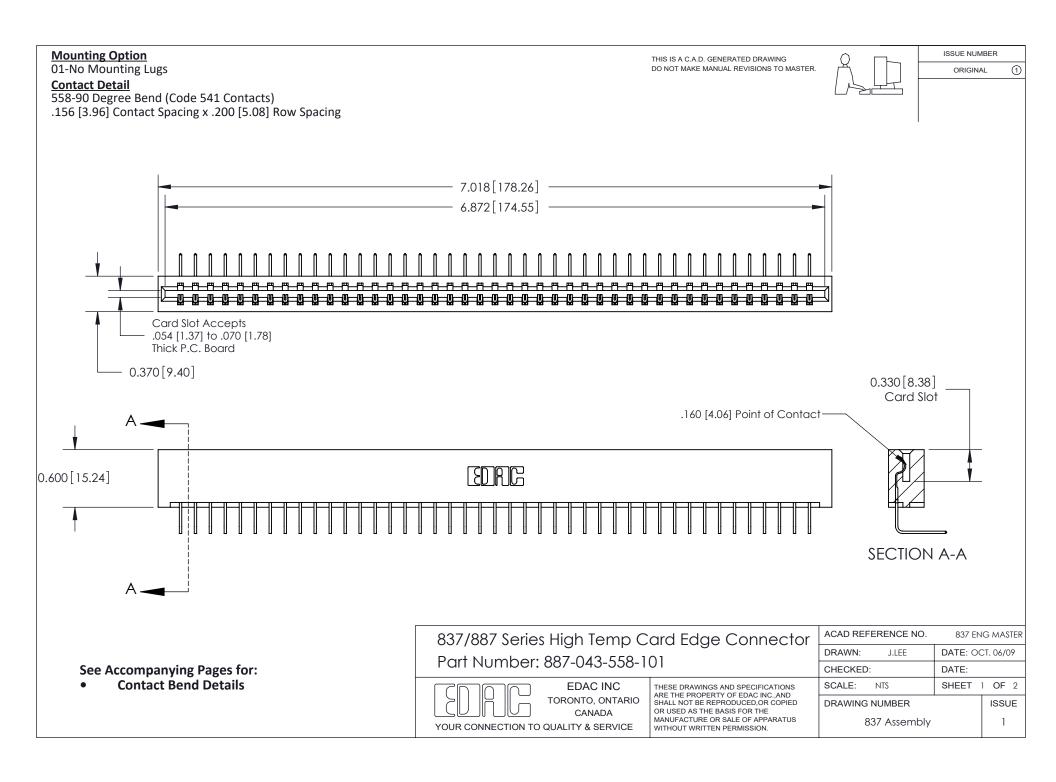

ISSUE NUMBER

ORIGINAL

1



|  | 837/887 Series High Temp Card Edge Connector<br>Contact Bend Detail   |                                                                                                                                                                                                  | ACAD REFERENCE | NO. 837 EN | 837 ENG MASTER   |  |
|--|-----------------------------------------------------------------------|--------------------------------------------------------------------------------------------------------------------------------------------------------------------------------------------------|----------------|------------|------------------|--|
|  |                                                                       |