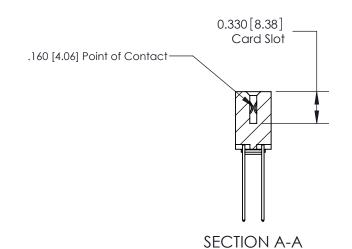

## **Contact Detail**

541-Wire Wrap .025 Sq.(0.64 Sq.) - Tail LG=.750(19.05) .156 [3.96] Contact Spacing x .200 [5.08] Row Spacing

> 3.898 [99.01] 3.752[95.30] -Card Slot Accepts .054 [1.37] to .070 [1.78] Thick P.C. Board 0.370 [9.40]