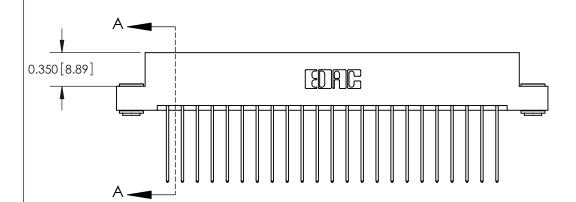

## **Contact Detail**

541-Wire Wrap .025 Sq.(0.64 Sq.) - Tail LG=.750(19.05) .156 [3.96] Contact Spacing x .200 [5.08] Row Spacing

> 3.898 [99.01] 3.752[95.30] -Card Slot Accepts .054 [1.37] to .070 [1.78] Thick P.C. Board 0.370 [9.40]