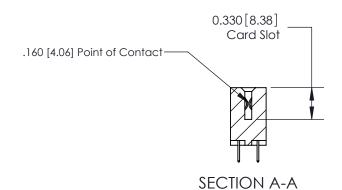

**Mounting Option** 

12-.128 (3.25) Dia. Side Mounting Holes

**Contact Detail** 

524-P.C. Tail .018 Sq.(0.46 Sq.) - Tail LG=.175(4.45)

.156 [3.96] Contact Spacing x .200 [5.08] Row Spacing

THIS IS A C.A.D. GENERATED DRAWING DO NOT MAKE MANUAL REVISIONS TO MASTER.