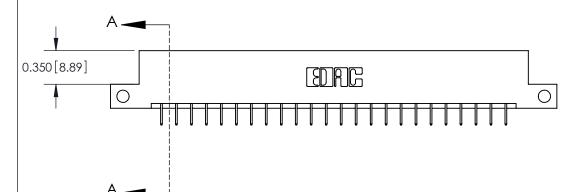

**Mounting Option** 

12-.128 (3.25) Dia. Side Mounting Holes

**Contact Detail** 

524-P.C. Tail .018 Sq.(0.46 Sq.) - Tail LG=.175(4.45)

.156 [3.96] Contact Spacing x .200 [5.08] Row Spacing

THIS IS A C.A.D. GENERATED DRAWING DO NOT MAKE MANUAL REVISIONS TO MASTER.