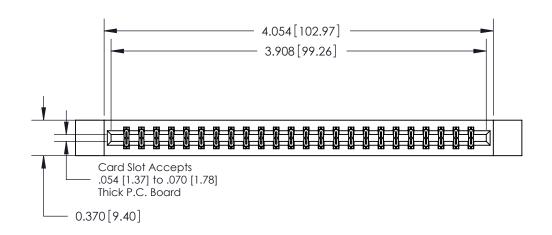

**Mounting Option** 

12-.128 (3.25) Dia. Side Mounting Holes

**Contact Detail** 

524-P.C. Tail .018 Sq.(0.46 Sq.) - Tail LG=.175(4.45)

.156 [3.96] Contact Spacing x .200 [5.08] Row Spacing

THIS IS A C.A.D. GENERATED DRAWING DO NOT MAKE MANUAL REVISIONS TO MASTER.