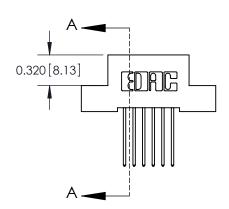

**SECTION A-A** 

| PRAWING NUMBER | ISSUE |
|----------------|-------|
| 842 Assembly   | 1     |

THIS IS A C.A.D. GENERATED DRAWING DO NOT MAKE MANUAL REVISIONS TO MASTER

ORIGINAL (1)

| 842/892 Series High Temp Card Edge Connector<br>Contact Bend Detail |                                                                                                                                           |          | ACAD REFERENCE NO. 842 ENG MASTER |          |          |  |
|---------------------------------------------------------------------|-------------------------------------------------------------------------------------------------------------------------------------------|----------|-----------------------------------|----------|----------|--|
|                                                                     |                                                                                                                                           |          | J.LEE                             | DATE: OC | T. 06/09 |  |
| Confider bend beldii                                                |                                                                                                                                           | CHECKED: |                                   | DATE:    |          |  |
| TORONTO, ONTARIO                                                    | THESE DRAWINGS AND SPECIFICATIONS<br>ARE THE PROPERTY OF EDAC INCAND<br>SHALL NOT BE REPRODUCED.OR COPIED<br>OR USED AS THE BASIS FOR THE | SCALE:   | NTS                               | SHEET :  | 2 OF 3   |  |
|                                                                     |                                                                                                                                           | DRAWING  | NUMBER                            |          | ISSUE    |  |
| YOUR CONNECTION TO QUALITY & SERVICE                                | MANUFACTURE OR SALE OF APPARATUS WITHOUT WRITTEN PERMISSION.                                                                              | 8        | 42 Assembly                       |          | 1        |  |