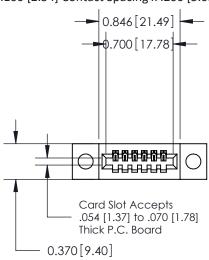

## **Mounting Option**

04-.156 (3.96) Dia. Mounting Holes

THIS IS A C.A.D. GENERATED DRAWING
DO NOT MAKE MANUAL REVISIONS TO MASTER

ISSUE NUMBER

ORIGINAL

1

| 842/892 Series High Temp Card Edge Con<br>Mounting Options   | DRAWN: J.LEE                 |         |        |  |  |
|--------------------------------------------------------------|------------------------------|---------|--------|--|--|
| EDAC INC THESE DRAWINGS AND SPI                              |                              | SHEET 3 | 3 OF 3 |  |  |
|                                                              | ED, OR COPIED DRAWING NUMBER |         | ISSUE  |  |  |
| YOUR CONNECTION TO QUALITY & SERVICE WITHOUT WRITTEN PERMISS |                              |         | 1      |  |  |