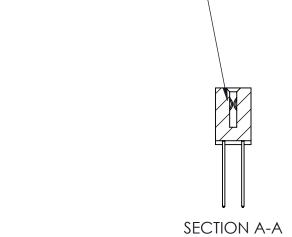

## **Contact Detail**

542-Wire Wrap .025 Sq.(0.64 Sq.) - Tail LG=.655(16.64) .100 [2.54] Contact Spacing x .200 [5.08] Row Spacing

**See Accompanying Pages for:** 

- **Contact Bend Details**
- **Mounting Options**

ORIGINAL (1)

| 842/892 Series High Temp Card Edge Connector<br>Contact Bend Detail |                                                                                                 | ACAD REFERENCE NO. 842 ENG MASTER |             |                  |        |
|---------------------------------------------------------------------|-------------------------------------------------------------------------------------------------|-----------------------------------|-------------|------------------|--------|
|                                                                     |                                                                                                 | DRAWN:                            | J.LEE       | DATE: OCT. 06/09 |        |
|                                                                     |                                                                                                 | CHECKED:                          |             | DATE:            |        |
| EDAC INC                                                            | THESE DRAWINGS AND SPECIFICATIONS ARE THE PROPERTY OF EDAC INCAND                               | SCALE:                            | NTS         | SHEET :          | 2 OF 3 |
| TORONTO, ONTARIO                                                    | SHALL NOT BE REPRODUCED,OR COPIED OR USED AS THE BASIS FOR THE MANUFACTURE OR SALE OF APPARATUS | DRAWING                           | NUMBER      |                  | ISSUE  |
| YOUR CONNECTION TO QUALITY & SERVICE                                |                                                                                                 | 8                                 | 42 Assembly |                  | 1      |