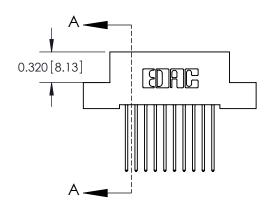

## **Mounting Option**

08-#4-40 Unified Threaded Inserts

THIS IS A C.A.D. GENERATED DRAWING DO NOT MAKE MANUAL REVISIONS TO MASTER

ISSUE NUMBER

ORIGINAL

1

| 842/892 Series High Temp Card Edge Co<br>Mounting Options  | DRAWN: J.LEE DATE: OCT. 06/09  CHECKED: DATE: |
|------------------------------------------------------------|-----------------------------------------------|
| EDAC INC THESE DRAWINGS AND S ARE THE PROPERTY OF          |                                               |
|                                                            | DUCED,OR COPIED DRAWING NUMBER ISSUE          |
| YOUR CONNECTION TO QUALITY & SERVICE WITHOUT WRITTEN PERMI |                                               |