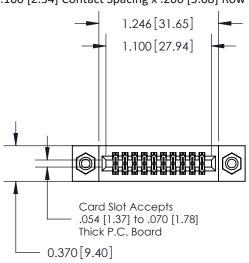

.240 [6.10] Point of Contact-

842/892 Series High Temp Card Edge Connector Part Number: 892-020-542-208

842 ENG MASTER J.LEE DATE: OCT. 06/09 SHEET 1 OF 3 NTS

842 Assembly

THIS IS A C.A.D. GENERATED DRAWING DO NOT MAKE MANUAL REVISIONS TO MASTER