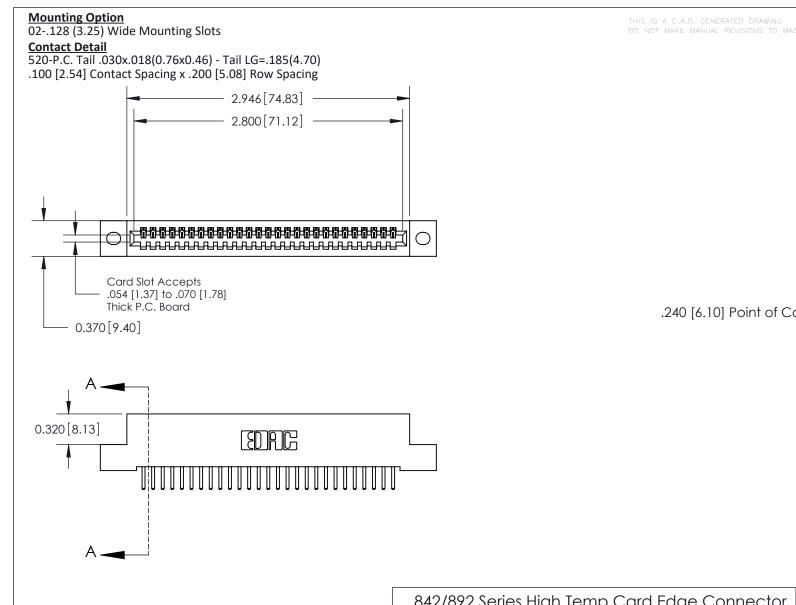

.240 [6.10] Point of Contact-

## **See Accompanying Pages for:**

- **Contact Bend Details**
- **Mounting Options**

842/892 Series High Temp Card Edge Connector Part Number: 892-027-520-102

YOUR CONNECTION TO QUALITY & SERVICE

| ACAD REFERENCE NO | 842 ENG MASTER   |  |  |  |
|-------------------|------------------|--|--|--|
| DRAWN: J.LEE      | DATE: OCT. 06/09 |  |  |  |
| CHECKED:          | DATE:            |  |  |  |
| SCALE: NTS        | SHEET 1 OF 3     |  |  |  |
| DRAWING NUMBER    | ISSUE            |  |  |  |