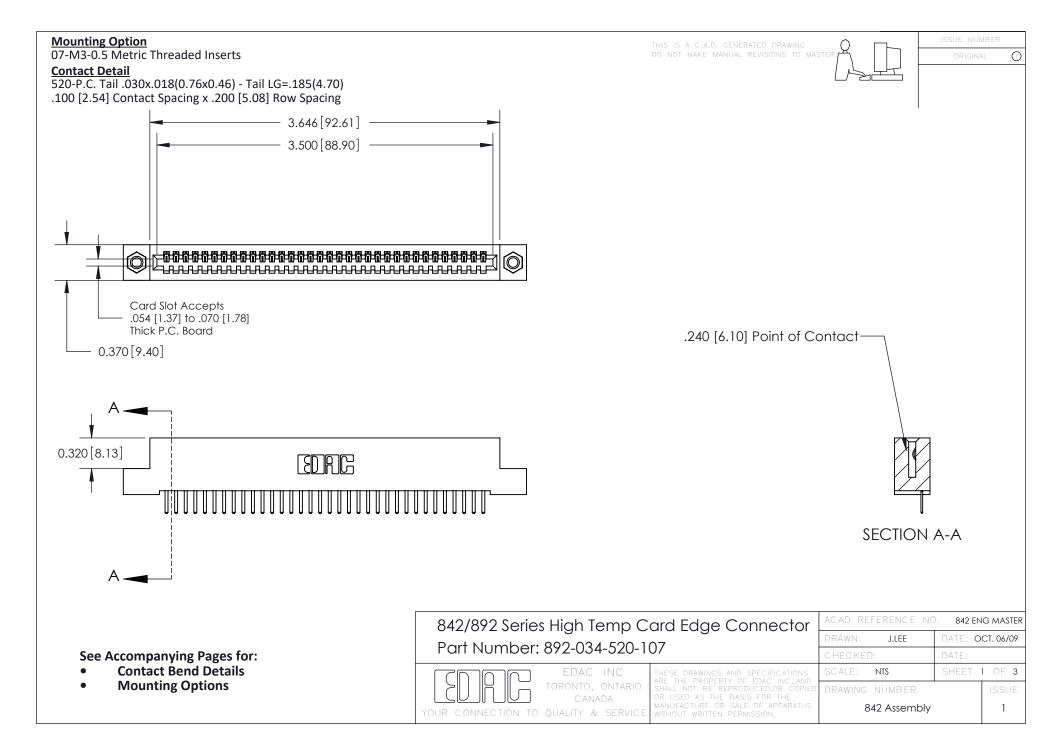

THIS IS A C.A.D. GENERATED DRAWING DO NOT MAKE MANUAL REVISIONS TO MASTER

ORIGINAL (1)



| 842/892 Series High Temp Card Edge Connector<br>Contact Bend Detail |                                                                                                  | ACAD REFERENCE NO. 842 ENG MASTER |             |                  |        |
|---------------------------------------------------------------------|--------------------------------------------------------------------------------------------------|-----------------------------------|-------------|------------------|--------|
|                                                                     |                                                                                                  | DRAWN:                            | J.