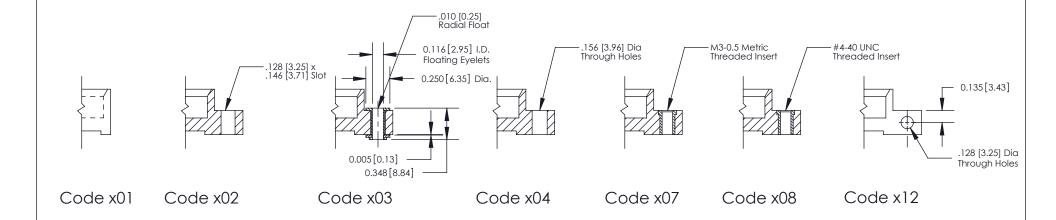

THIS IS A C.A.D. GENERATED DRAWING DO NOT MAKE MANUAL REVISIONS TO MASTER

SOUE NUMBER

DRIGINAL

1

| 842/892 Series High Temp Card Edge<br>Mounting Options | Connector ACAD REFERENCE NO. 842 ENG MASTER DRAWN: J.LEE DATE: OCT. 06/09 |
|--------------------------------------------------------|---------------------------------------------------------------------------|
| Moorning Ophons                                        | CHECKED: DATE:                                                            |
| ABE THE BROBERT                                        | AND SPECIFICATIONS SCALE: NTS SHEET 3 OF 3                                |
|                                                        | EPRODUCED,OR COPIED DRAWING NUMBER ISSUE                                  |
| T CANADA TON COLO NO TILL                              | SALE OF APPARATUS 842 Assembly 1                                          |