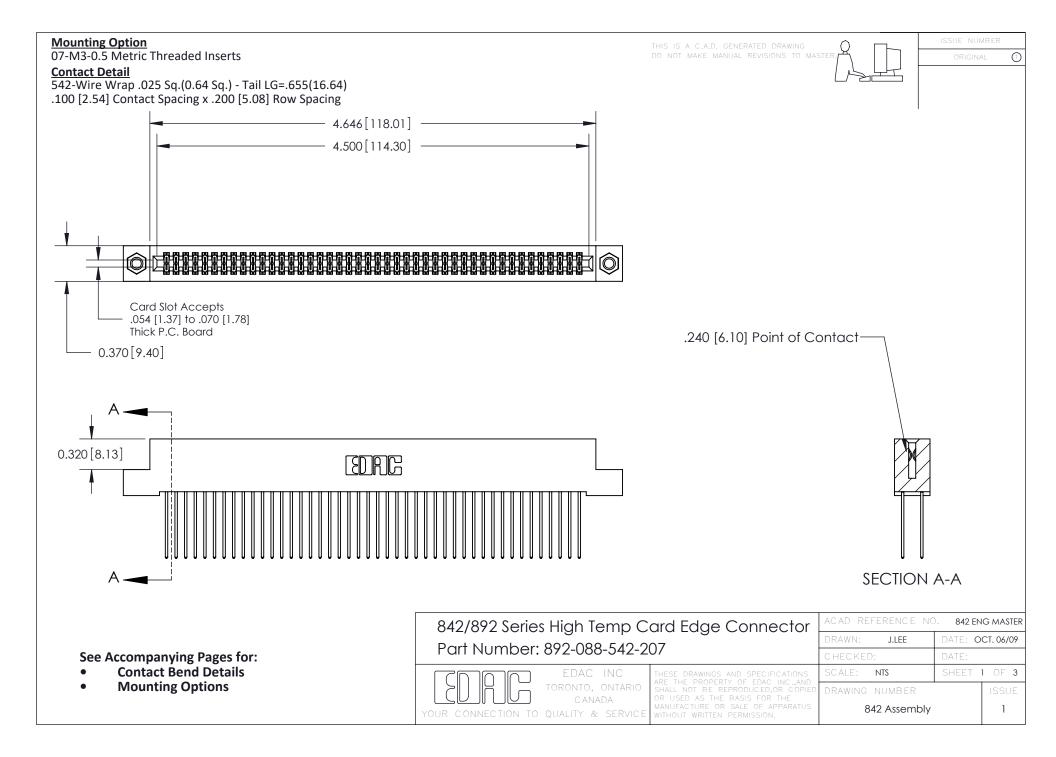

THIS IS A C.A.D. GENERATED DRAWING DO NOT MAKE MANUAL REVISIONS TO MASTER

ISSUE NUMBE

ORIGINAL

1

| 842/892 Series High Temp Card Edge Connector<br>Contact Bend Detail |                                                                                                        | ACAD REFERENCE NO. 842 ENG MASTER |        |                  |        |
|---------------------------------------------------------------------|--------------------------------------------------------------------------------------------------------|-----------------------------------|--------|------------------|--------|
|                                                                     |                                                                                                        | DRAWN:                            | J.LEE  | DATE: OCT. 06/09 |        |
|                                                                     |                                                                                                        | CHECKED:                          |        | DATE:            |        |
| EDAC INC                                                            |                                                                                                        |                                   | NTS    | SHEET :          | 2 OF 3 |
| TORONTO, ONTARIO                                                    | ARE THE PROPERTY OF EDAC INC.,AND<br>SHALL NOT BE REPRODUCED,OR COPIED<br>OR USED AS THE BASIS FOR THE | DRAWING                           | NUMBER |                  | ISSUE  |
| YOUR CONNECTION TO QUALITY & SERVICE WITHOUT WRITTEN PERMISSION.    |                                                                                                        | 842 Assembly                      |        |                  | 1      |