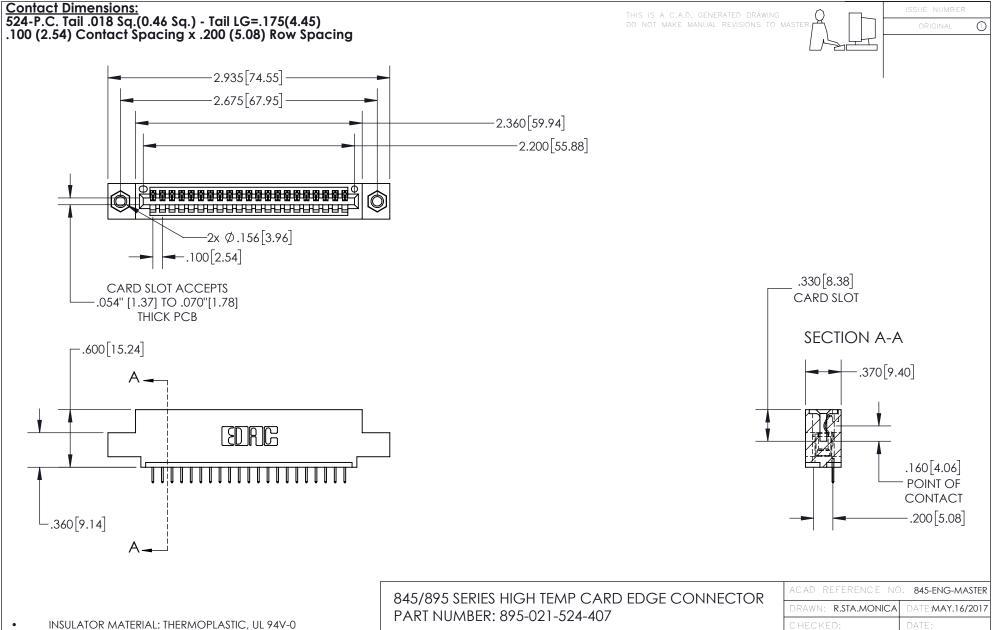

CONTACT MATERIAL; COPPER TIN ALLOY
CONTACT PLATING: GOLD ON THE MATING AREA, TIN PLATING
ON THE CONTACT TAILS, NICKEL UNDERPLATE

YOUR CONNECTION TO QUALITY & SERVICE

| ACAD REFERENCE NO. 845-ENG-MASTER |                  |
|-----------------------------------|------------------|
| DRAWN: R.STA.MONICA               | DATE:MAY.16/2017 |
| CHECKED:                          | DATE:            |
| SCALE: 1:1                        | SHEET 1 OF 2     |
| DRAWING NUMBER                    | ISSUE            |
| l                                 |                  |

845-ENG-MASTER







- INSULATOR MATERIAL: THERMOPLASTIC POLYESTER, UL 94V-0 DAP MATERIAL AVAILABLE UPON REQUEST
- CONTACT MATERIAL; COPPER ALLOY

CONTACT PLATING: GOLD ON THE MATING AREA, TIN PLATING ON THE CONTACT TAILS, NICKEL