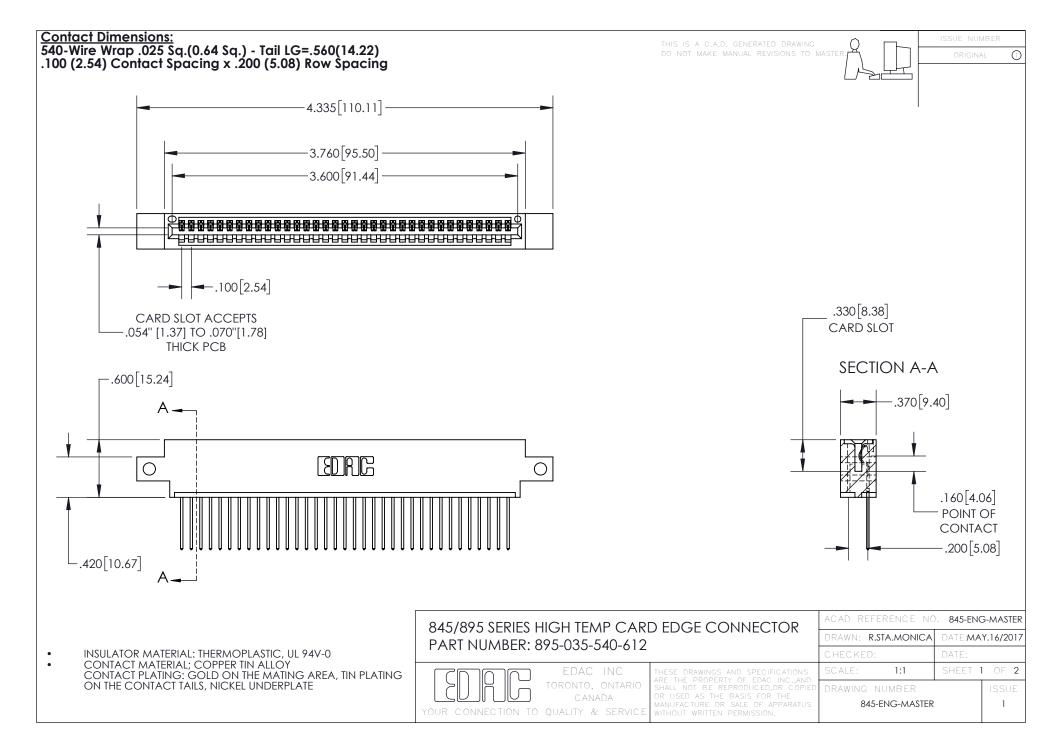

INSULATOR MATERIAL: THERMOPLASTIC POLYESTER, UL 94V-0 DAP MATERIAL AVAILABLE UPON REQUEST

**Contact Code 558** 

CONTACT MATERIAL; COPPER ALLOY CONTACT PLATING: GOLD ON THE MATING AREA, TIN PLATING ON THE CONTACT TAILS, NICKEL UNDERPLATE

## 845/895 SERIES HIGH TEMP CARD EDGE CONNECTOR CONTACT CODE 555,556,558,559,560 DIMENSIONS

YOUR CONNECTION TO QUALITY & SERVICE

Contact Code 559

|   | ACAD REFERENCE NO. 845-ENG-MASTER |                  |  |
|---|-----------------------------------|------------------|--|
|   | DRAWN: R.STA.MONICA               | DATE:MAY.16/2017 |  |
|   | CHECKED:                          | DATE:            |  |
|   | SCALE: 1:1                        | SHEET 2 OF 2     |  |
| D | DRAWING NUMBER                    | ISSUE            |  |

Contact Code 560