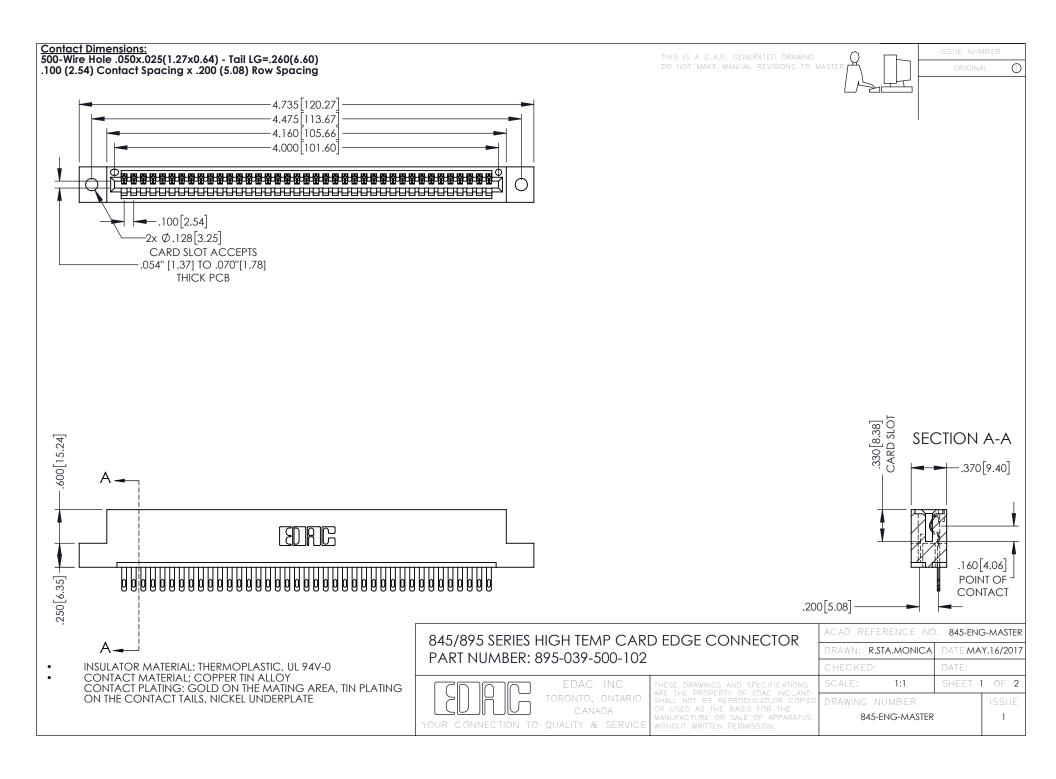

- INSULATOR MATERIAL: THERMOPLASTIC POLYESTER, UL 94V-0 DAP MATERIAL AVAILABLE UPON REQUEST
- CONTACT MATERIAL; COPPER ALLOY

**Contact Code 558** 

CONTACT PLATING: GOLD ON THE MATING AREA, TIN PLATING ON THE CONTACT TAILS, NICKEL UNDERPLATE

## 845/895 SERIES HIGH TEMP CARD EDGE CONNECTOR CONTACT CODE 555,556,558,559,560 DIMENSIONS

YOUR CONNECTION TO QUALITY & SERVICE

Contact Code 559

|   | ACAD REFERENCE NO   | . 845-ENG-MASTER |
|---|---------------------|------------------|
|   | DRAWN: R.STA.MONICA | DATE:MAY.16/2017 |
|   | CHECKED:            | DATE:            |
|   | SCALE: 1:1          | SHEET 2 OF 2     |
| D | DRAWING NUMBER      | ISSUE            |