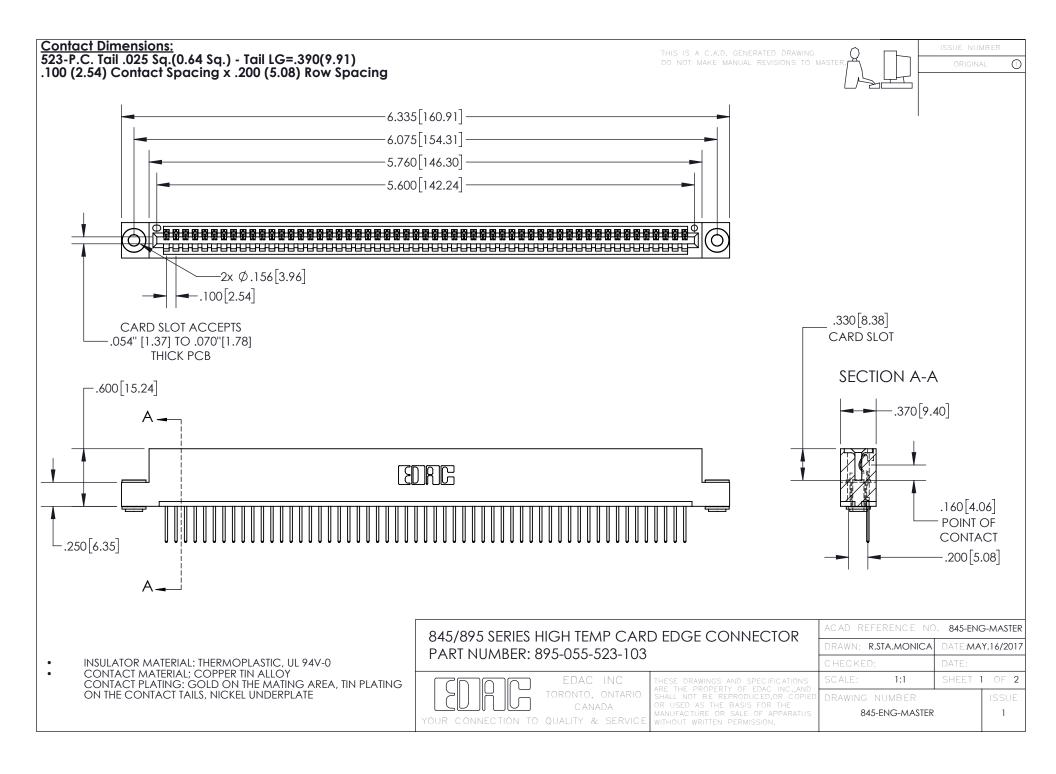

INSULATOR MATERIAL: THERMOPLASTIC POLYESTER, UL 94V-0 DAP MATERIAL AVAILABLE UPON REQUEST

**Contact Code 558** 

CONTACT MATERIAL; COPPER ALLOY CONTACT PLATING: GOLD ON THE MATING AREA, TIN PLATING ON THE CONTACT TAILS, NICKEL UNDERPLATE

## 845/895 SERIES HIGH TEMP CARD EDGE CONNECTOR CONTACT CODE 555,556,558,559,560 DIMENSIONS

YOUR CONNECTION TO QUALITY & SERVICE

Contact Code 559

|   | ACAD REFERENCE NO. 845-ENG-MASTER |                  |  |
|---|-----------------------------------|------------------|--|
|   | DRAWN: R.STA.MONICA               | DATE:MAY.16/2017 |  |
|   | CHECKED:                          | DATE:            |  |
|   | SCALE: 1:1                        | SHEET 2 OF 2     |  |
| D | DRAWING NUMBER                    | ISSUE            |  |

Contact Code 560