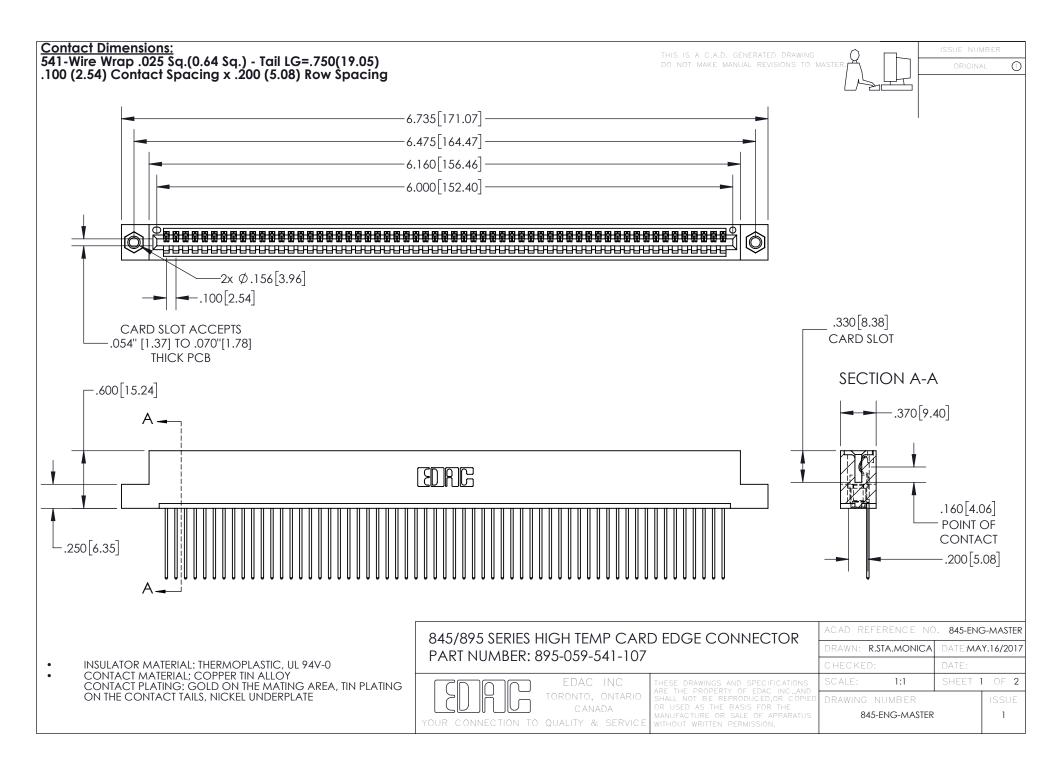

INSULATOR MATERIAL: THERMOPLASTIC POLYESTER, UL 94V-0 DAP MATERIAL AVAILABLE UPON REQUEST

**Contact Code 558** 

CONTACT MATERIAL; COPPER ALLOY CONTACT PLATING: GOLD ON THE MATING AREA, TIN PLATING ON THE CONTACT TAILS, NICKEL UNDERPLATE

## 845/895 SERIES HIGH TEMP CARD EDGE CONNECTOR CONTACT CODE 555,556,558,559,560 DIMENSIONS

YOUR CONNECTION TO QUALITY & SERVICE

Contact Code 559

|   | ACAD REFERENCE NO. 845-ENG-MASTER |                  |  |
|---|-----------------------------------|------------------|--|
|   | DRAWN: R.STA.MONICA               | DATE:MAY.16/2017 |  |
|   | CHECKED:                          | DATE:            |  |
|   | SCALE: 1:1                        | SHEET 2 OF 2     |  |
| D | DRAWING NUMBER                    | ISSUE            |  |

Contact Code 560

845-ENG-MASTER