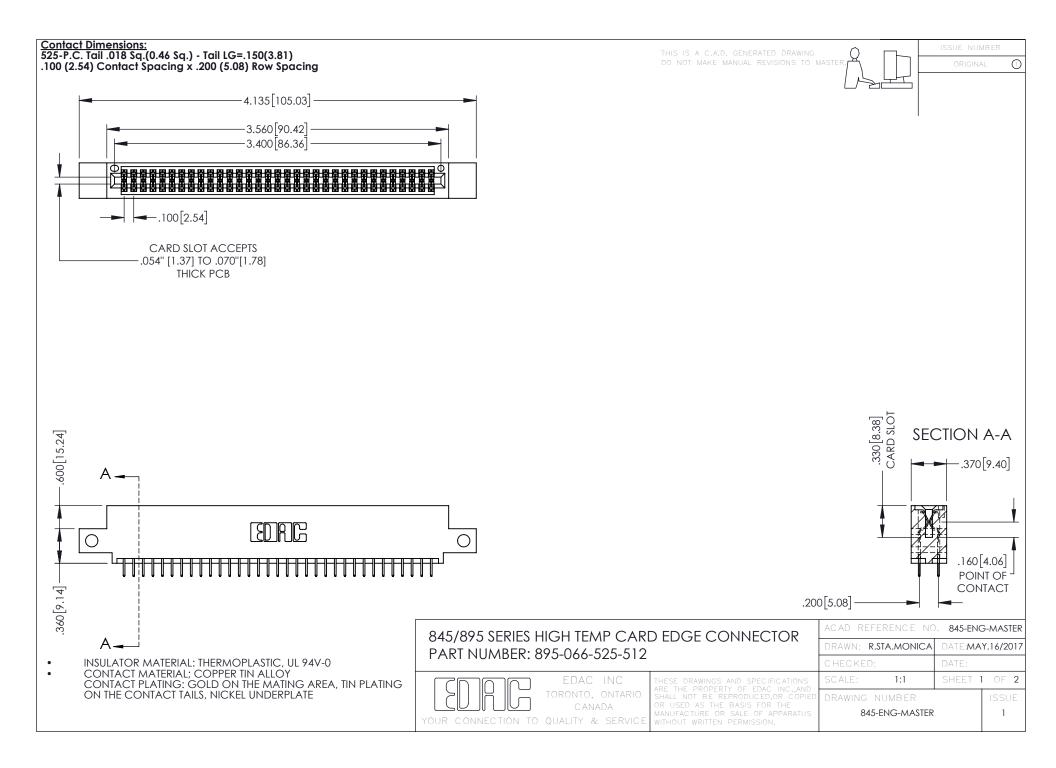

- INSULATOR MATERIAL: THERMOPLASTIC POLYESTER, UL 94V-0 DAP MATERIAL AVAILABLE UPON REQUEST
- CONTACT MATERIAL; COPPER ALLOY

**Contact Code 558** 

CONTACT PLATING: GOLD ON THE MATING AREA, TIN PLATING ON THE CONTACT TAILS, NICKEL UNDERPLATE

## 845/895 SERIES HIGH TEMP CARD EDGE CONNECTOR CONTACT CODE 555,556,558,559,560 DIMENSIONS

YOUR CONNECTION TO QUALITY & SERVICE

Contact Code 559

|   | ACAD REFERENCE NO   | . 845-ENG-MASTER |
|---|---------------------|------------------|
|   | DRAWN: R.STA.MONICA | DATE:MAY.16/2017 |
|   | CHECKED:            | DATE:            |
|   | SCALE: 1:1          | SHEET 2 OF 2     |
| D | DRAWING NUMBER      | ISSUE            |

Contact Code 560

845-ENG-MASTER