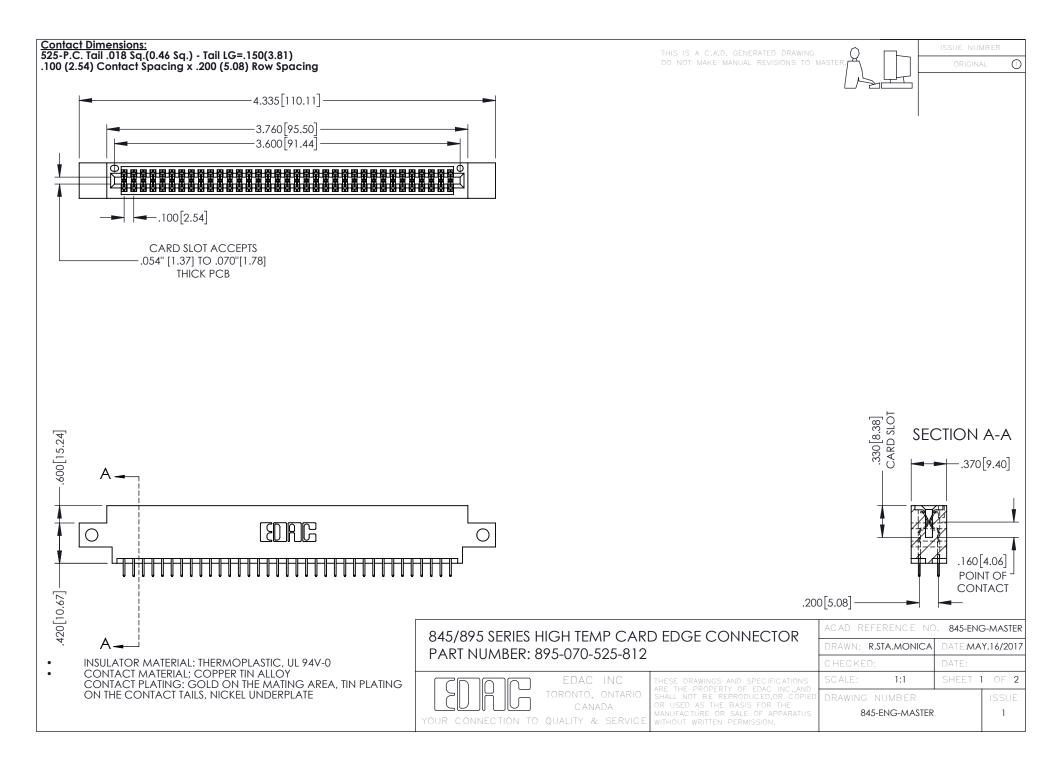

**Contact Code 558** Contact Code 559 Contact Code 560

- INSULATOR MATERIAL: THERMOPLASTIC POLYESTER, UL 94V-0 DAP MATERIAL AVAILABLE UPON REQUEST
- CONTACT MATERIAL; COPPER ALLOY

CONTACT PLATING: GOLD ON THE MATING AREA, TIN PLATING ON THE CONTACT TAILS, NICKEL UNDERPLATE

## 845/895 SERIES HIGH TEMP CARD EDGE CONNECTOR CONTACT CODE 555,556,558,559,560 DIMENSIONS

YOUR CONNECTION TO QUALITY & SERVICE

|   | ACAD REFERENCE NO. 845-ENG-MASTER |                  |
|---|-----------------------------------|------------------|
|   | DRAWN: R.STA.MONICA               | DATE:MAY.16/2017 |
|   | CHECKED:                          | DATE:            |
|   | SCALE: 1:1                        | SHEET 2 OF 2     |
| D | DRAWING NUMBER                    | ISSUE            |

845-ENG-MASTER