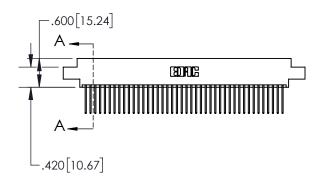

1

| .330[8.38]<br>CARD SLOT                   |  |  |  |
|-------------------------------------------|--|--|--|
| .370[9.40]                                |  |  |  |
| SECTION A-A                               |  |  |  |
| .160[4.06]<br>.150 [3.8] POINT OF CONTACT |  |  |  |
| .200[5.08]                                |  |  |  |