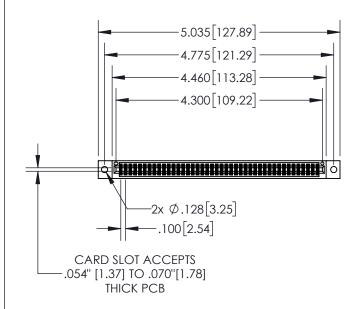

1

| .330[8.38]<br>CARD SLOT                   |  |  |  |
|-------------------------------------------|--|--|--|
| .370[9.40]                                |  |  |  |
| SECTION A-A                               |  |  |  |
| .160[4.06]<br>.150 [3.8] POINT OF CONTACT |  |  |  |
| .200[5.08]                                |  |  |  |