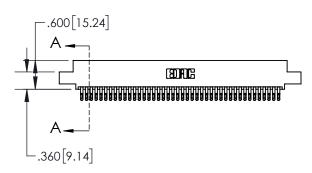

1

| .330[8.38]<br>CARD SLOT     |  |  |  |  |  |  |
|-----------------------------|--|--|--|--|--|--|
| 370[9.40] SECTION A-A       |  |  |  |  |  |  |
| .160[4.06] POINT OF CONTACT |  |  |  |  |  |  |
| 200[5.08]                   |  |  |  |  |  |  |

## 845/895 SERIES HIGH TEMP CARD EDGE CONNECTOR CONTACT CODE 555,556,558,559,560 DIMENSIONS

YOUR CONNECTION TO QUALITY & SERVICE

|   | ACAD REFERENCE NO. 845-ENG-MASTER |                  |  |  |  |  |  |
|---|-----------------------------------|------------------|--|--|--|--|--|
|   | DRAWN: R.STA.MONICA               | DATE:MAY.16/2017 |  |  |  |  |  |
|   | CHECKED:                          | DATE:            |  |  |  |  |  |
|   | SCALE: 1:1                        | SHEET 2 OF 2     |  |  |  |  |  |
| D | DRAWING NUMBER                    | ISSUE            |  |  |  |  |  |