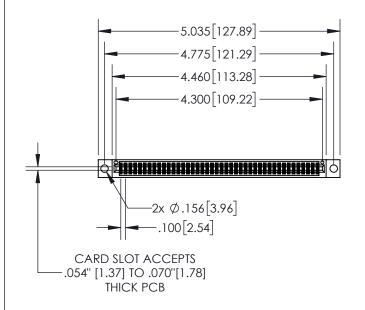

| 845/895 SERIE | S HIGH TEMP   | CARD  | EDGE | CONNEC | TOR |
|---------------|---------------|-------|------|--------|-----|
| PART NUMBER   | 2: 895-084-55 | 5-504 |      |        |     |

CANADA

|   | ACAD REFERENCE NO. 845-ENG-MASTER |                  |  |  |  |
|---|-----------------------------------|------------------|--|--|--|
|   | DRAWN: R.STA.MONICA               | DATE:MAY.16/2017 |  |  |  |
|   | CHECKED:                          | DATE:            |  |  |  |
|   | SCALE: 1:2                        | SHEET 1 OF 2     |  |  |  |
| D | DRAWING NUMBER                    | ISSUE            |  |  |  |
|   | 845-ENG-MASTER                    | 1                |  |  |  |