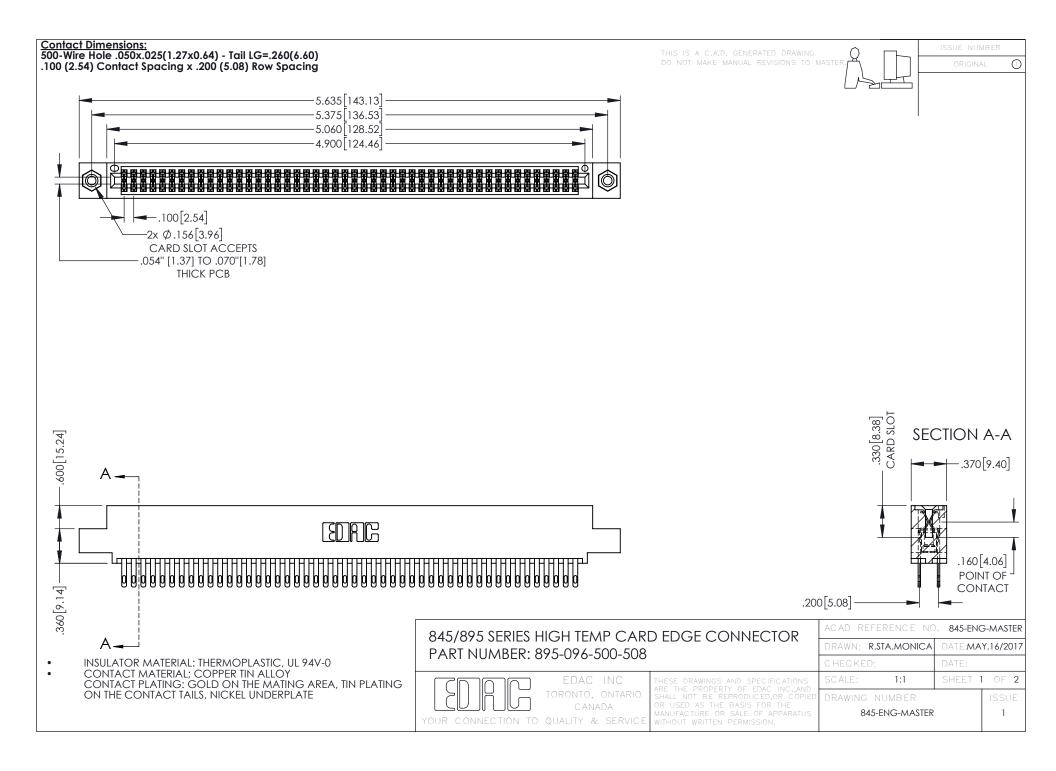

- INSULATOR MATERIAL: THERMOPLASTIC POLYESTER, UL 94V-0 DAP MATERIAL AVAILABLE UPON REQUEST
- CONTACT MATERIAL; COPPER ALLOY

**Contact Code 558** 

CONTACT PLATING: GOLD ON THE MATING AREA, TIN PLATING ON THE CONTACT TAILS, NICKEL UNDERPLATE

## 845/895 SERIES HIGH TEMP CARD EDGE CONNECTOR CONTACT CODE 555,556,558,559,560 DIMENSIONS

YOUR CONNECTION TO QUALITY & SERVICE

Contact Code 559

|   | ACAD REFERENCE NO   | . 845-ENG-MASTER |
|---|---------------------|------------------|
|   | DRAWN: R.STA.MONICA | DATE:MAY.16/2017 |
|   | CHECKED:            | DATE:            |
|   | SCALE: 1:1          | SHEET 2 OF 2     |
| D | DRAWING NUMBER      | ISSUE            |

Contact Code 560

845-ENG-MASTER