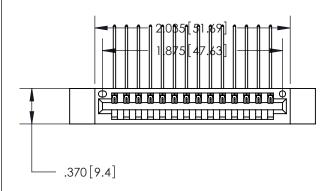

<u>Contact Dimensions:</u>
559-90 Degree Bend (Code 541 Contacts)
See Sheet 2 for Contact Code 555, 556, 558, 559, 560 Dimensions

THIS IS A C.A.D. GENERATED DRAWING DO NOT MAKE MANUAL REVISIONS TO MASTER.

846/896 SERIES HIGH TEMP CARD EDGE CONNECTOR PART NUMBER: 896-014-559-112

YOUR CONNECTION TO QUALITY & SERVICE

**EDAC INC** TORONTO, ONTARIO CANADA

THESE DRAWINGS AND SPECIFICATIONS ARE THE PROPERTY OF EDAC INC., AND SHALL NOT BE REPRODUCED, OR COPIED OR USED AS THE BASIS FOR THE MANUFACTURE OR SALE OF APPARATUS WITHOUT WRITTEN PERMISSION.

Card Slot Accepts .054 [1.37] to .070 [1.78] Thick P.C. Board .330 [8.38] Card Slot -.160 [4.07] Point of Contact —

THIS IS A C.A.D. GENERATED DRAWING DO NOT MAKE MANUAL REVISIONS TO MASTER.

ISSUE NUMBER