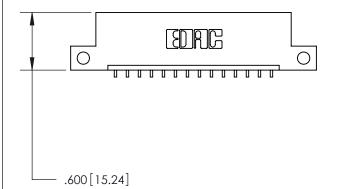

846/896 SERIES HIGH TEMP CARD EDGE CONNECTOR PART NUMBER: 896-014-559-112

YOUR CONNECTION TO QUALITY & SERVICE

**EDAC INC** TORONTO, ONTARIO CANADA

THESE DRAWINGS AND SPECIFICATIONS ARE THE PROPERTY OF EDAC INC., AND SHALL NOT BE REPRODUCED, OR COPIED OR USED AS THE BASIS FOR THE MANUFACTURE OR SALE OF APPARATUS WITHOUT WRITTEN PERMISSION.

Card Slot Accepts .054 [1.37] to .070 [1.78] Thick P.C. Board .330 [8.38] Card Slot -.160 [4.07] Point of Contact —

THIS IS A C.A.D. GENERATED DRAWING DO NOT MAKE MANUAL REVISIONS TO MASTER.

ISSUE NUMBER